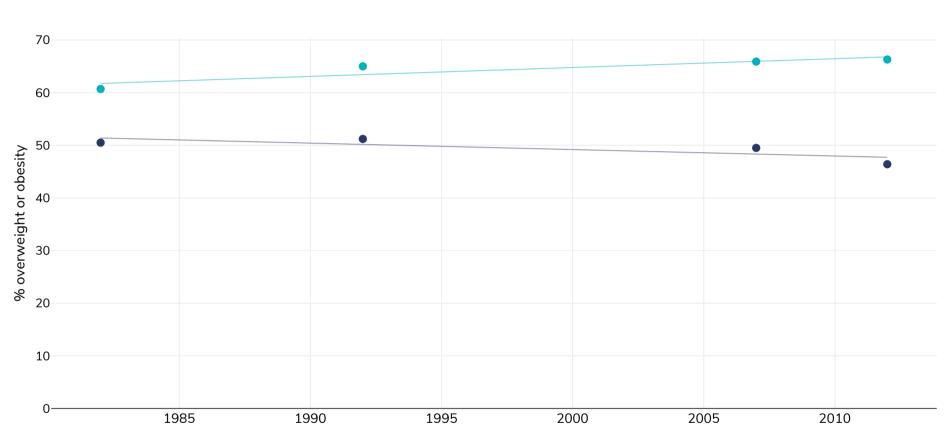

## Finland: % Adults living with overweight or obesity, 1982-2012

Overweight or obesity, Men
Overweight or obesity, Women

Survey type: Measured

References: For full details of references visit <a href="https://data.worldobesity.org/">https://data.worldobesity.org/</a>

 $Unless \ otherwise \ noted, \ overweight \ refers \ to \ a \ BMI \ between \ 25kg \ and \ 29.9kg/m^2, \ obesity \ refers \ to \ a \ BMI \ greater \ than \ 30kg/m^2.$ 

Different methodologies may have been used to collect this data and so data from different surveys may not be strictly comparable. Please check with original data sources for methodologies used.