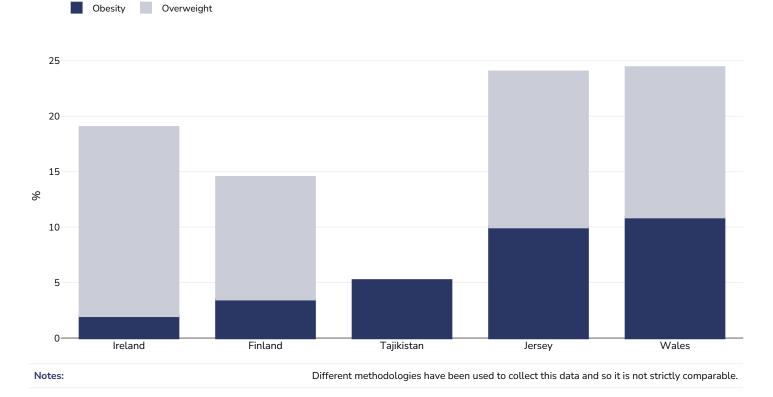

# WHO European region

# **Regional report card - under-5s**

This report card contains the latest data available on the Global Obesity Observatory on overweight and obesity for children under 5. Where available, data on common and relevant obesity drivers and comorbidities are also presented.

View the latest version of this report on the Global Obesity Observatory at <u>https://data.worldobesity.org/region/who-</u>european-region-5/.

Page



Contents

Obesity prevalence



## **Obesity prevalence**

#### 0-5 years





#### 0-5 years boys





Notes:

Different methodologies have been used to collect this data and so it is not strictly comparable.

### 0-5 years girls