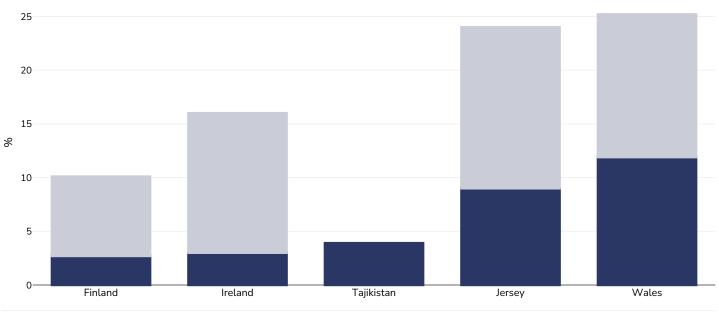

#### 0-5 years boys

Notes:

Different methodologies have been used to collect this data and so it is not strictly comparable.