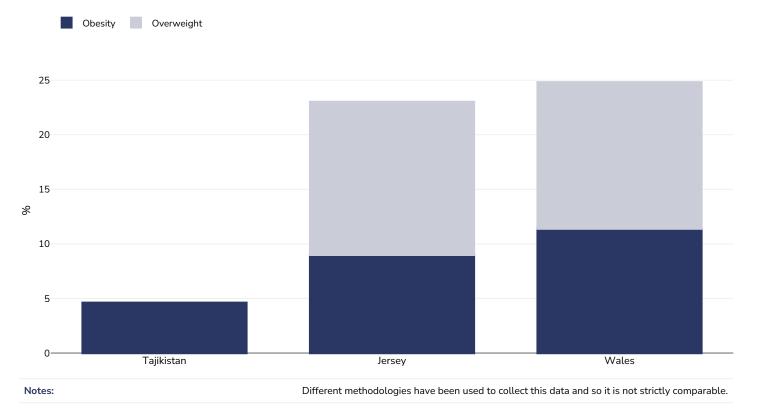

# WHO European region

# **Regional report card - under-5s**

This report card contains the latest data available on the Global Obesity Observatory on overweight and obesity for children under 5. Where available, data on common and relevant obesity drivers and comorbidities are also presented.

View the latest version of this report on the Global Obesity Observatory at <u>https://data.worldobesity.org/region/who-</u>european-region-5/.

Page



Contents

Obesity prevalence



## **Obesity prevalence**

#### 0-5 years





#### 0-5 years boys





Notes:

Different methodologies have been used to collect this data and so it is not strictly comparable.

### 0-5 years girls