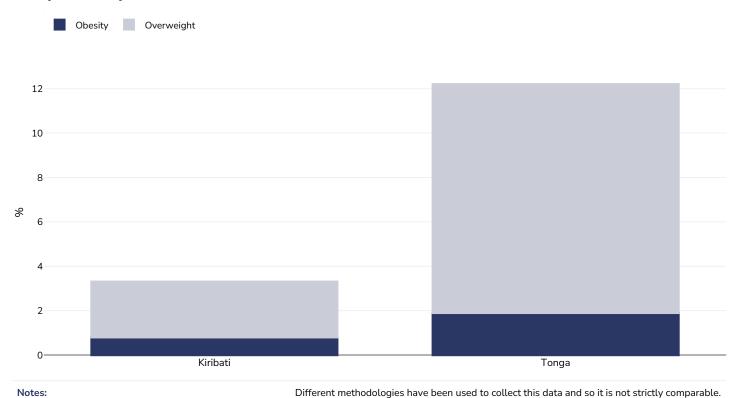

# **Pacific Community**

Regional report card - under-5s

This report card contains the latest data available on the Global Obesity Observatory on overweight and obesity for children under 5. Where available, data on common and relevant obesity drivers and comorbidities are also presented.

View the latest version of this report on the Global Obesity Observatory at <a href="https://data.worldobesity.org/region/pacific-community-9/">https://data.worldobesity.org/region/pacific-community-9/</a>.



| Contents           | Page |
|--------------------|------|
| Obesity prevalence |      |



## **Obesity prevalence**

### 0-5 years





#### 0-5 years boys



Different methodologies have been used to collect this data and so it is not strictly comparable.

## 0-5 years girls



PDF created on June 17, 2025