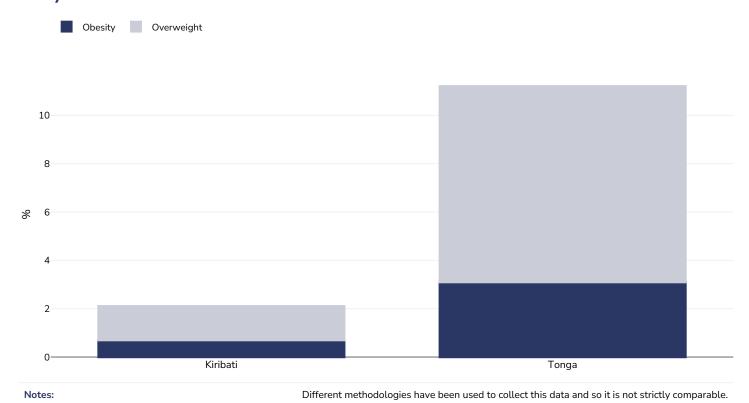

### 0-5 years

#### 0-5 years boys

Different methodologies have been used to collect this data and so it is not strictly comparable.