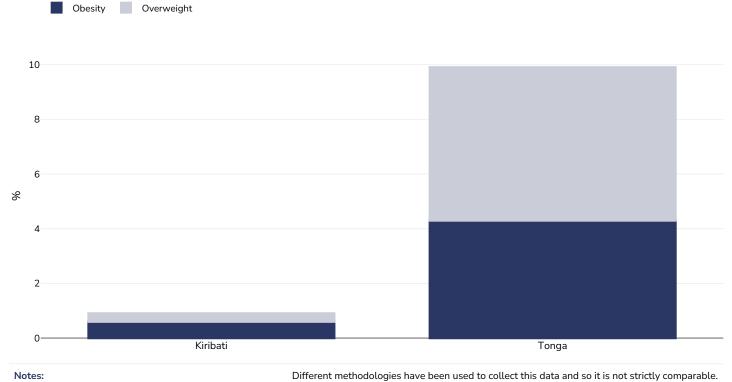

# **Pacific Community**

Regional report card - under-5s

This report card contains the latest data available on the Global Obesity Observatory on overweight and obesity for children under 5. Where available, data on common and relevant obesity drivers and comorbidities are also presented.

View the latest version of this report on the Global Obesity Observatory at <a href="https://data.worldobesity.org/region/pacific-community-9/">https://data.worldobesity.org/region/pacific-community-9/</a>.



| Contents           | Page |
|--------------------|------|
| Obesity prevalence |      |



## **Obesity prevalence**

### 0-5 years





#### 0-5 years boys



Different methodologies have been used to collect this data and so it is not strictly comparable.

## 0-5 years girls



PDF created on June 17, 2025