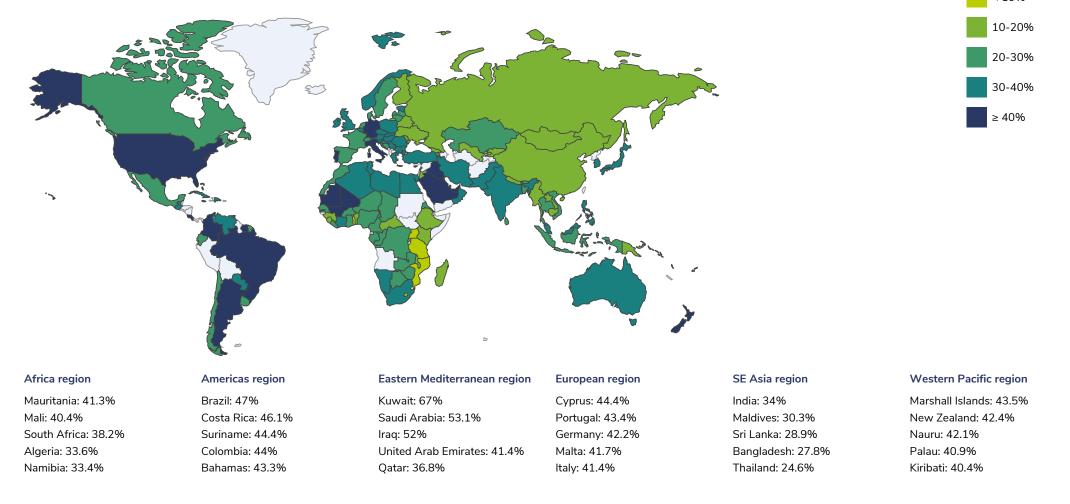

## Insufficient physical activity

% Adults attaining <150 minutes of moderate-intensity physical activity per week, or <75 minutes of vigorous-intensity physical activity per week, or equivalent

Source: Guthold R, Stevens GA, Riley LM, Bull FC. Worldwide trends in insufficient physical activity from 2001 to 2016: a pooled analysis of 358 population-based surveys with 1.9 million participants. Lancet

2018 http://dx.doi.org/10.1016/S2214-109X(18)30357-7

Not to be reproduced without permission © World Obesity Federation, London. For permission requests please contact obesity@worldobesity.org.