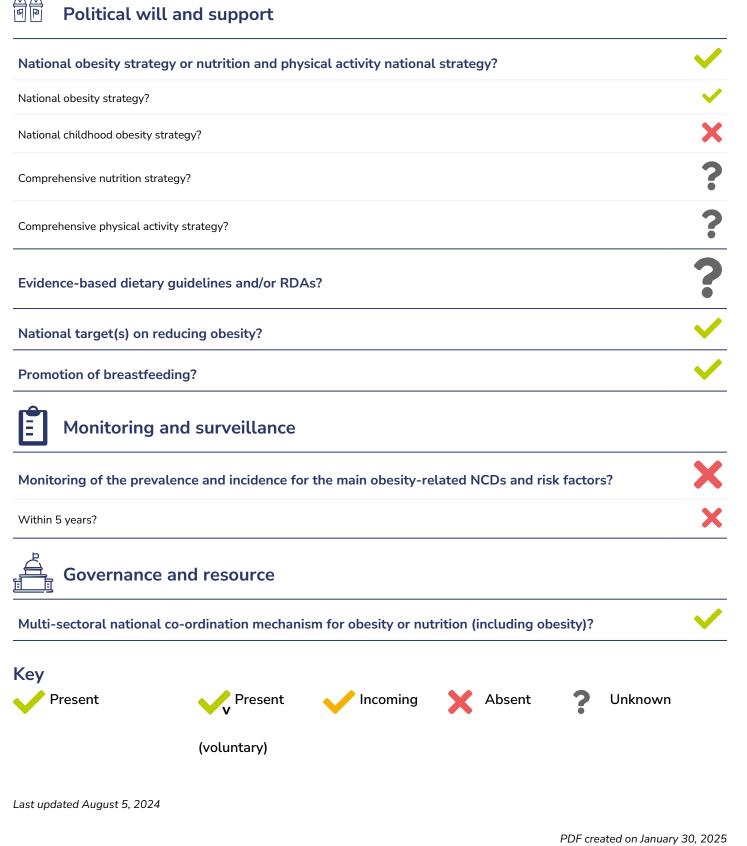

#### **Contextual factors**

**Disclaimer:** These contextual factors should be interpreted with care. Results are updated as regularly as possible and use very specific criteria. The criteria used and full definitions are available for download on our website.