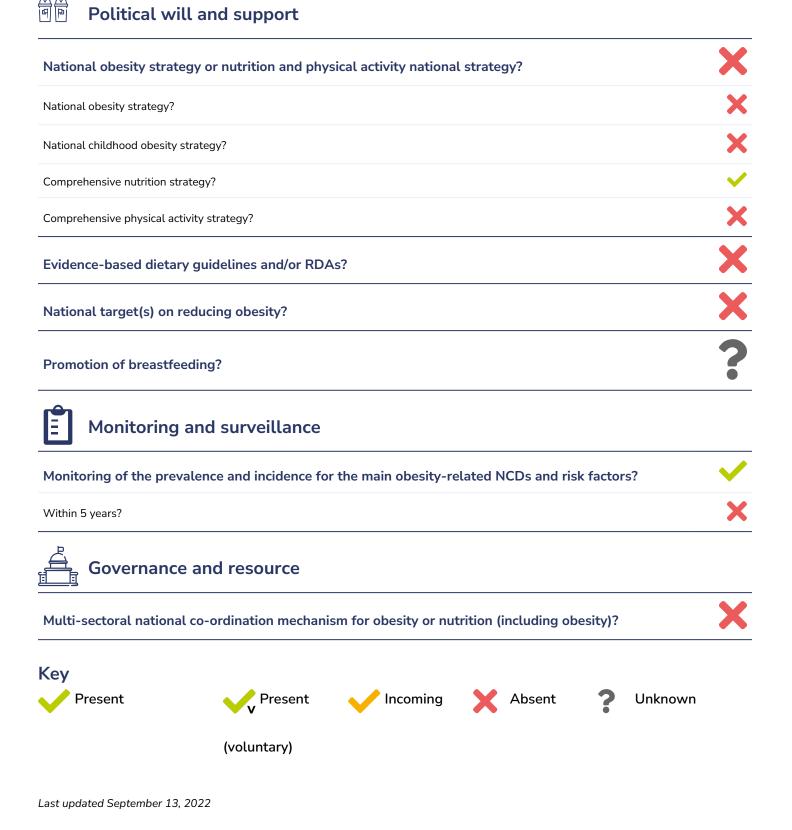

? | ×            |
| Mandatory restriction on broadcast media?                                                                      | ×            |
| Mandatory restriction on non-broadcast media?                                                                  | ×            |
| Voluntary policies/marketing restrictions on the promotion of unhealthy food/drinks to children?               | ×            |
| Are there mandatory standards for food in schools?                                                             | X            |
| Are there any mandatory nutrient limits in any manufactured food products?                                     | $\checkmark$ |
| Nutrition standards for public sector procurement?                                                             | X            |



PDF created on January 26, 2025