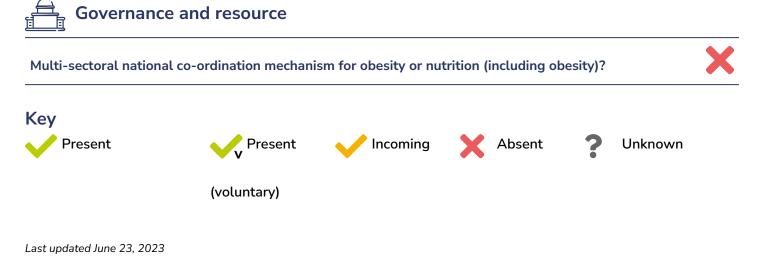

## Poland

**Disclaimer:** These contextual factors should be interpreted with care. Results are updated as regularly as possible and use very specific criteria. The criteria used and full definitions are available for download on our website.