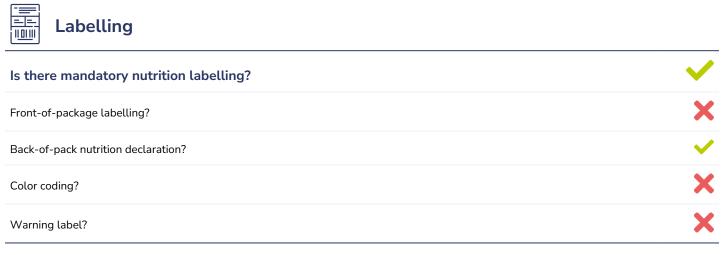

## Poland

**Disclaimer:** These contextual factors should be interpreted with care. Results are updated as regularly as possible and use very specific criteria. The criteria used and full definitions are available for download on our website.