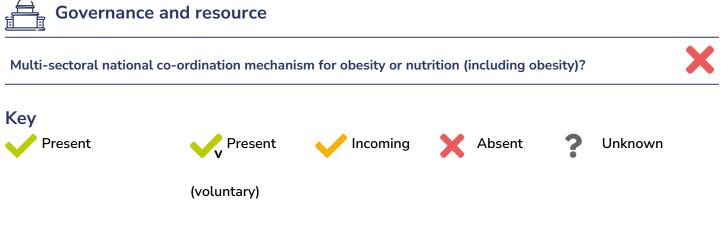

Promotion of breastfeeding?                                                     | X                    |
| <u></u>                                                                         |                      |

| = | Monitoring | and | surveil | lance |
|---|------------|-----|---------|-------|
|---|------------|-----|---------|-------|

| Monitoring of the prevalence and incidence for the main obesity-related NCDs and risk factors? | $\checkmark$ |
|------------------------------------------------------------------------------------------------|--------------|
| Within 5 years?                                                                                | ~            |
|                                                                                                |              |



Last updated September 13, 2022

PDF created on January 24, 2025