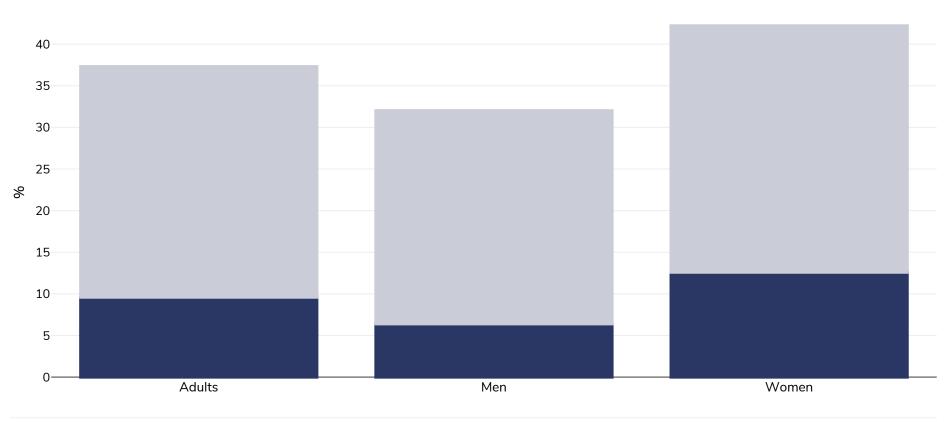

## Sri Lanka: Obesity prevalence

## Adults, 2022

Notes:

| Survey type:  | Measured                                                                                                                                                                                                                                                                                                                           |
|---------------|------------------------------------------------------------------------------------------------------------------------------------------------------------------------------------------------------------------------------------------------------------------------------------------------------------------------------------|
| Age:          | 18-60                                                                                                                                                                                                                                                                                                                              |
| Sample size:  | 2352                                                                                                                                                                                                                                                                                                                               |
| Area covered: | National                                                                                                                                                                                                                                                                                                                           |
| References:   | National Nutrition and Micronutrient Survey in Sri Lanka: 2022 <a href="https://www.mri.gov.lk/wp-content/uploads/2023/05/National-Nutrition-and-Micronutrient-Survey-Sri-Lanka-2022.pdf">https://www.mri.gov.lk/wp-content/uploads/2023/05/National-Nutrition-and-Micronutrient-Survey-Sri-Lanka-2022.pdf</a> (Accessed 26.09.23) |

1560 women and 792 men NB. Combined adult data estimated. These estimates were calculated by weighting male and female survey results. Weighting based on World Bank Population % total female 2022 (<a href="https://data.worldbank.org/indicator/SP.POP.TOTL.FE.ZS">https://data.worldbank.org/indicator/SP.POP.TOTL.FE.ZS</a> accessed 29.09.23)