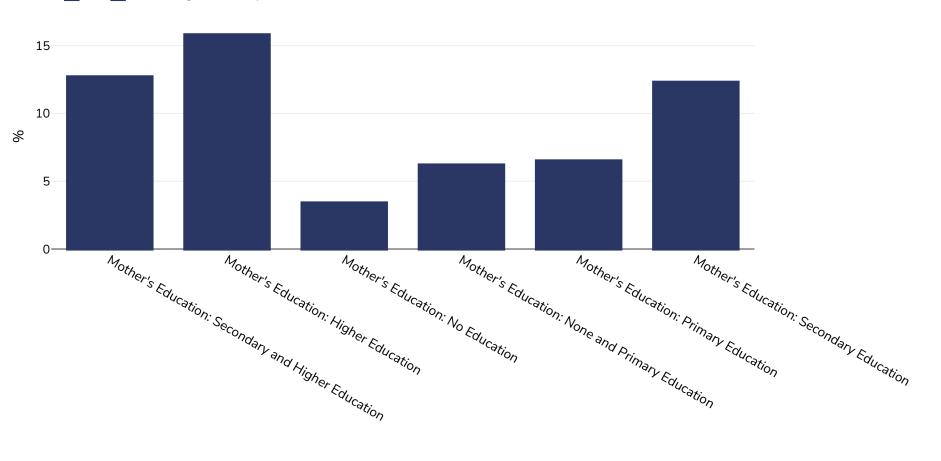

## Infants, 2009







| Sample size: | 9129                                                                                                                                                                                                                                                               |
|--------------|--------------------------------------------------------------------------------------------------------------------------------------------------------------------------------------------------------------------------------------------------------------------|
| References:  | CDHS: Encuesta demografica y de salud familiar - ENDES continua 2009. Demographic and Health Surveys. Lima, Peru: INEI, USAID y<br>ORC Macro, 2010