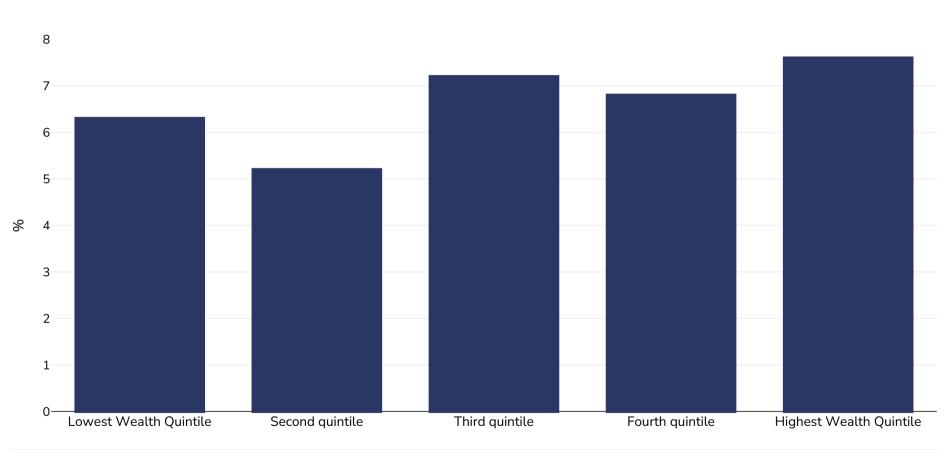

## Lesotho: Overweight/obesity by socio-economic group

Infants, 2018

Sample size:

3151

References:

MICS: Lesotho Multiple Indicator Cluster Survey 2018, Survey Findings Report. Maseru, Lesotho: Bureau of Statistics.