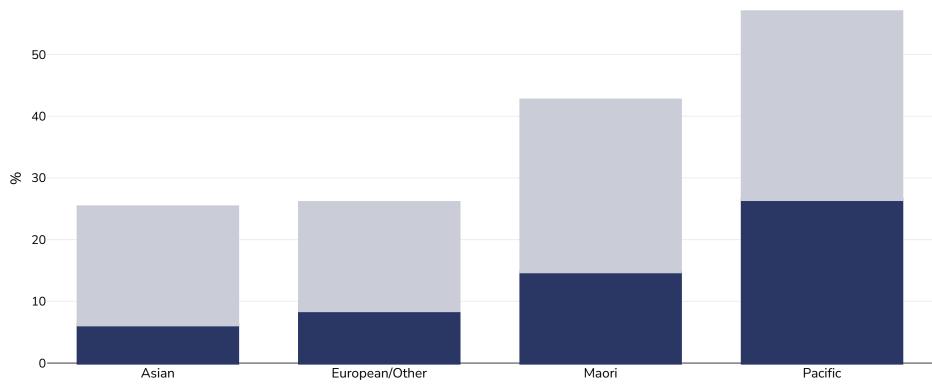

## New Zealand: Overweight/obesity by ethnicity

Boys, 2019-2020

|               | ASIdii | European/Other                           | Maon                                          | Pacific                                                                                 |
|---------------|--------|------------------------------------------|-----------------------------------------------|-----------------------------------------------------------------------------------------|
| Survey type:  |        |                                          |                                               | Measured                                                                                |
| Age:          |        |                                          |                                               | 2-14                                                                                    |
| Sample size:  |        |                                          |                                               | >3000                                                                                   |
| Area covered: |        |                                          |                                               | National                                                                                |
| References:   | Anı    | nual Update of New Zealand Health Survey | 2019/20 available at <u>https://ministryc</u> | ofhealthnewzealand.cmail19.com/t/i-l-mjrkhil-<br>yhhldiiiid-r/ (last accessed 19.11.20) |