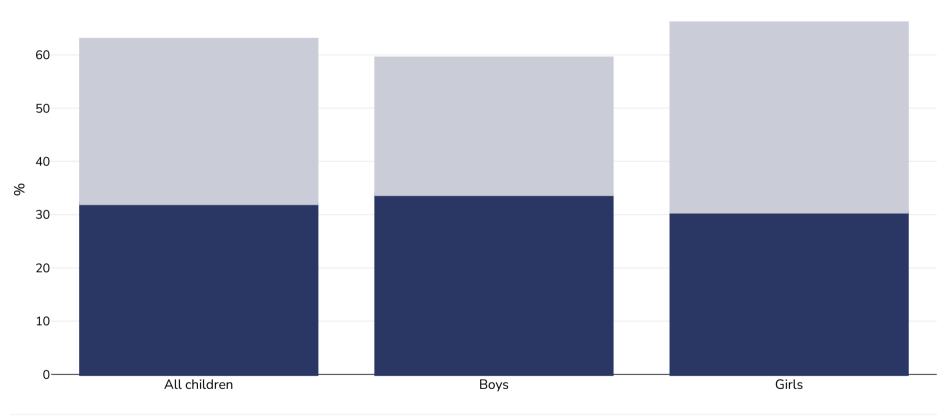

## Wallis and Futuna: Obesity prevalence

## Children, 2015

WORLD ØBESITY

| Survey type:  | Self-reported                                                                                                                                                                   |
|---------------|---------------------------------------------------------------------------------------------------------------------------------------------------------------------------------|
| Age:          | 13-17                                                                                                                                                                           |
| Sample size:  | 1117                                                                                                                                                                            |
| Area covered: | National                                                                                                                                                                        |
| References:   | Wallis and Futuna - Global School-Based Student Health Survey 2015<br>https://www.who.int/ncds/surveillance/gshs/2015_WallisFutuna_GSHS_Fact_Sheet.pdf (last accessed 14.12.20) |

Cutoffs: