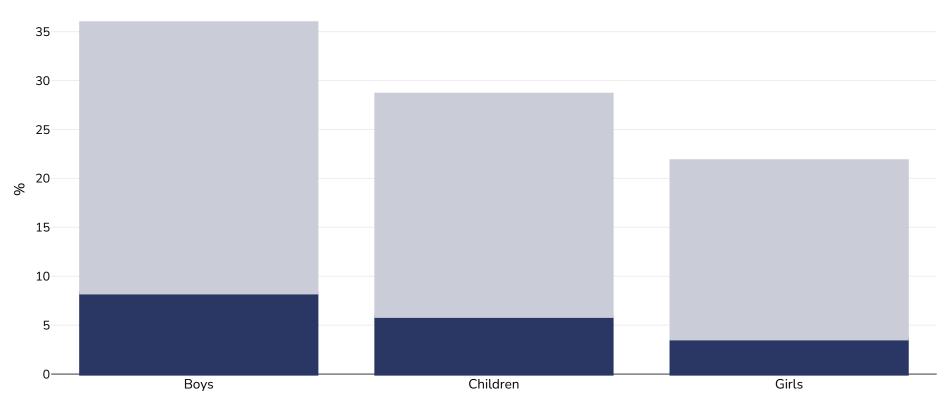

## WORLD BESITY

Children, 2012

| Survey type:  | Self-reported                                                  |
|---------------|----------------------------------------------------------------|
| Age:          | 13-15                                                          |
| Sample size:  | 28368                                                          |
| Area covered: | National                                                       |
| References:   | Global School-based Student Health Survey (GSHS), available at |

https://www.who.int/ncds/surveillance/gshs/Argentina\_GSHS\_FS\_2012\_National.pdf?ua=1 (last accessed 25.11.20)

|        | recession visit in the control of th |
|--------|--------------------------------------------------------------------------------------------------------------------------------------------------------------------------------------------------------------------------------------------------------------------------------------------------------------------------------------------------------------------------------------------------------------------------------------------------------------------------------------------------------------------------------------------------------------------------------------------------------------------------------------------------------------------------------------------------------------------------------------------------------------------------------------------------------------------------------------------------------------------------------------------------------------------------------------------------------------------------------------------------------------------------------------------------------------------------------------------------------------------------------------------------------------------------------------------------------------------------------------------------------------------------------------------------------------------------------------------------------------------------------------------------------------------------------------------------------------------------------------------------------------------------------------------------------------------------------------------------------------------------------------------------------------------------------------------------------------------------------------------------------------------------------------------------------------------------------------------------------------------------------------------------------------------------------------------------------------------------------------------------------------------------------------------------------------------------------------------------------------------------------|
|        |                                                                                                                                                                                                                                                                                                                                                                                                                                                                                                                                                                                                                                                                                                                                                                                                                                                                                                                                                                                                                                                                                                                                                                                                                                                                                                                                                                                                                                                                                                                                                                                                                                                                                                                                                                                                                                                                                                                                                                                                                                                                                                                                |
|        |                                                                                                                                                                                                                                                                                                                                                                                                                                                                                                                                                                                                                                                                                                                                                                                                                                                                                                                                                                                                                                                                                                                                                                                                                                                                                                                                                                                                                                                                                                                                                                                                                                                                                                                                                                                                                                                                                                                                                                                                                                                                                                                                |
| Notes: | WHO cutoffs.                                                                                                                                                                                                                                                                                                                                                                                                                                                                                                                                                                                                                                                                                                                                                                                                                                                                                                                                                                                                                                                                                                                                                                                                                                                                                                                                                                                                                                                                                                                                                                                                                                                                                                                                                                                                                                                                                                                                                                                                                                                                                                                   |

Cutoffs: WHO