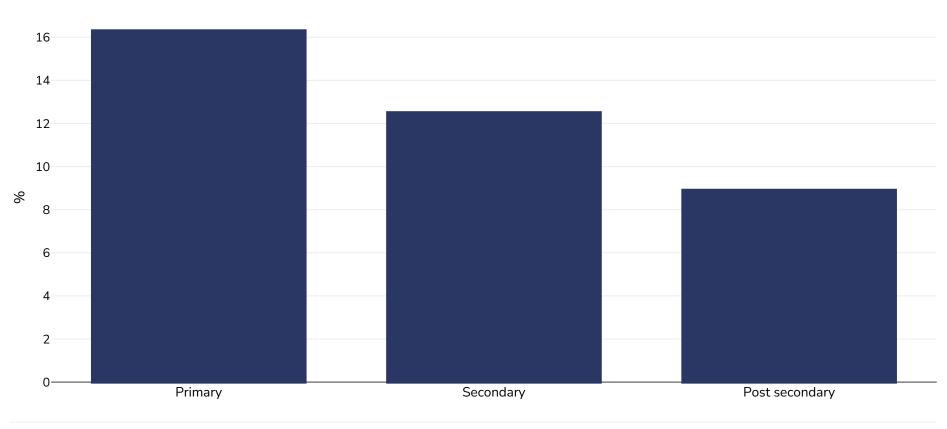

## Singapore: Overweight/obesity by education

## WORLD

Adults, 2019-2020

| Survey type:  | Measured |
|---------------|----------|
| Age:          | 18-74    |
| Sample size:  | 2506     |
| Area covered: | National |

References:

National Population Health Survey 2020. Epidemiology & Disease Control Division and Policy, Research & Surveillance Group Ministry of Health and Health Promotion Board, Singapore. <a href="https://www.hpb.gov.sg/docs/default-source/default-document-library/nphs-2020-survey-report.pdf?sfvrsn=ece50aa9\_0">https://www.hpb.gov.sg/docs/default-source/default-document-library/nphs-2020-survey-report.pdf?sfvrsn=ece50aa9\_0</a> (Accessed 18.11.2021)