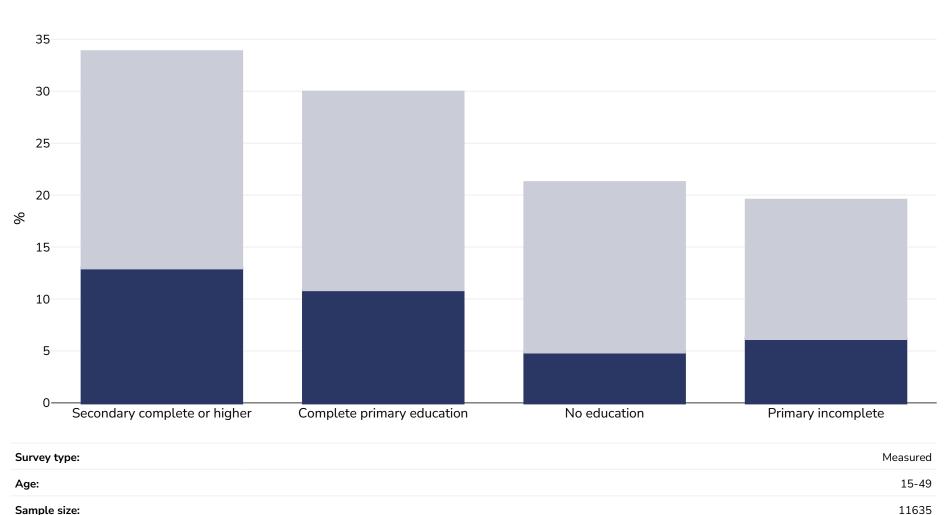

## Tanzania: Overweight/obesity by education

Overweight

## Women, 2015-2016

Obesity

References:

Area covered:

Ministry of Health, Community Development, Gender, Elderly and Children - MoHCDGEC/Tanzania Mainland, Ministry of Health - MoH/Zanzibar, National Bureau of Statistics - NBS/Tanzania, Office of Chief Government Statistician - OCGS/Zanzibar, and ICF. 2016. Tanzania Demographic and Health Survey and Malaria Indicator Survey (TDHS-MIS) 2015-16. Dar es Salaam/Tanzania: MoHCDGEC, MoH, NBS, OCGS, and ICF. (http://www.dhsprogram.com/publications/publication-FR321-DHS-Final-Reports.cfm accessed 4th January 2017)