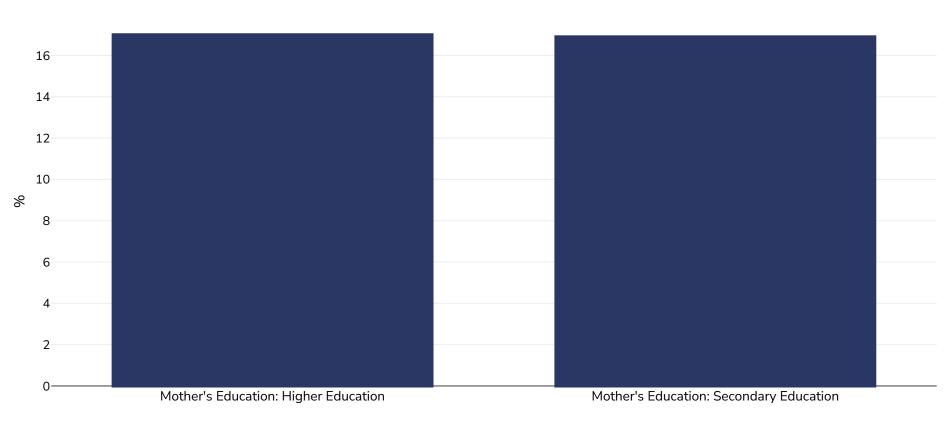

## Tonga: Overweight/obesity by education

## WORLD

Infants, 2012

Overweight or obesity

References:

DHS-Style: Tonga demographic and health survey 2012. Noumea, New Caledonia: Secretariat of the Pacific Community, 2013.

Notes:

UNICEF/WHO/World Bank Joint Child Malnutrition Estimates Expanded Database: Overweight (Survey Estimates), May 2023, New York. For more information about the methodology, please consult <a href="https://data.unicef.org/resources/ime-2023-country-consultations/">https://data.unicef.org/resources/ime-2023-country-consultations/</a>