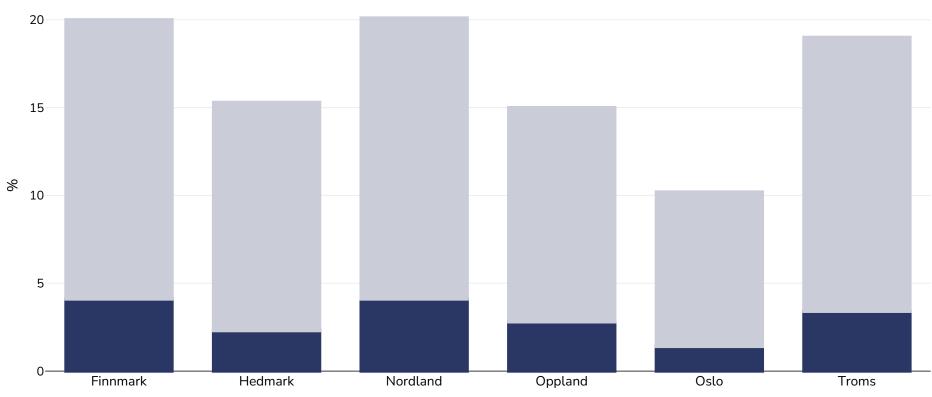

## Norway: Overweight/obesity by region

## WORLD BESITY

IOTF

Children, 2000-2004

**Cutoffs:** 

| Survey type:  | Self-reported                                                                                                                                                                                                                |
|---------------|------------------------------------------------------------------------------------------------------------------------------------------------------------------------------------------------------------------------------|
| Age:          | 15-16                                                                                                                                                                                                                        |
| Sample size:  | 15966                                                                                                                                                                                                                        |
| Area covered: | National                                                                                                                                                                                                                     |
| References:   | Grøholt EK, Stigum H, and Nordhagen R. Overweight and obesity among adolescents in Norway: cultural and socio-economic differences. J Public Health (Oxf). 2008 Sep;30(3):258-65. doi: 10.1093/pubmed/fdn037. Epub 2008 May. |
| Notes:        | Overweight and obesity were calculated using Cole's index.                                                                                                                                                                   |