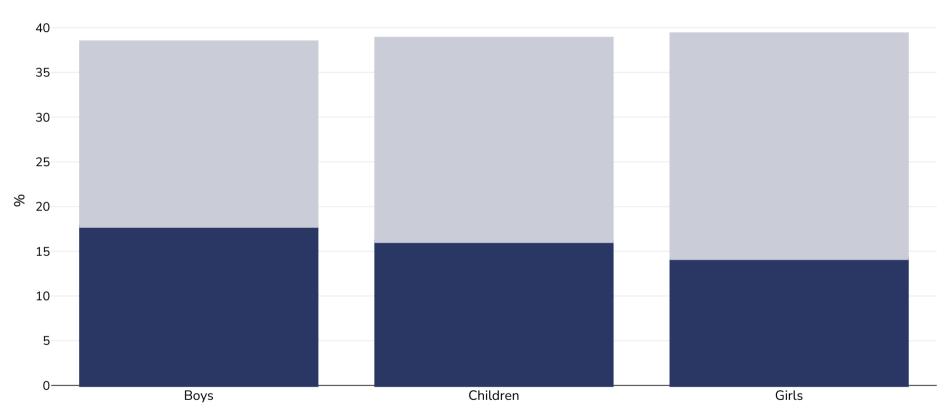

## WORLD

Children, 2018-2020

| Survey type:  | Measured                                                                                                                            |
|---------------|-------------------------------------------------------------------------------------------------------------------------------------|
| Age:          | 7                                                                                                                                   |
| Sample size:  | 4280                                                                                                                                |
| Area covered: | National                                                                                                                            |
| References:   | Report on the fifth round of data collection, 2018–2020: WHO European Childhood Obesity Surveillance Initiative (COSI). Copenhagen: |

Report on the fifth round of data collection, 2018–2020: WHO European Childhood Obesity Surveillance Initiative (COSI). Copenhagen: WHO Regional Office for Europe; 2022. Licence: CC BY-NC-SA 3.0 IGO.