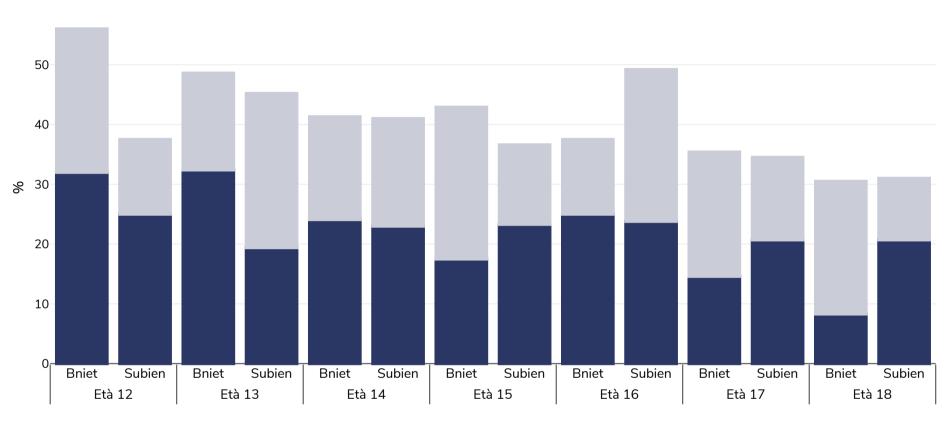

## L-Aruba: Piż żejjed/obeżità skont I-età

## WORLD ØBESITY

## Tfal, 2012

Obeżità Piż żejjed

| Tip ta' stħarriġ:                              | Imkejjel                                                                                                                                                                                                                                                                                                                                                                                            |
|------------------------------------------------|-----------------------------------------------------------------------------------------------------------------------------------------------------------------------------------------------------------------------------------------------------------------------------------------------------------------------------------------------------------------------------------------------------|
| ld-daqs tal-kampjun:                           | 641                                                                                                                                                                                                                                                                                                                                                                                                 |
| Erja Koperta:                                  | Subnazzjonali                                                                                                                                                                                                                                                                                                                                                                                       |
| Referenzi:                                     | Youth Health Survey Aruba 2012 - The Department of Public Health of Aruba (DPH) <u>https://cbs.aw/wp/wp-</u><br>content/uploads/2013/01/Youth-Health-Survey-Aruba-2012-Report.pdf (last accessed 08.03.22).                                                                                                                                                                                         |
| Noti:                                          | The sample for the Youth Health Survey Aruba 2012 was drawn by Central Bureau of Statistics (CBS) of Aruba, using the population data and of the population attending secondary schools. A random sample of all the classes of all 14 secondary schools on Aruba was drawn, comprehending 9058 adolescents. From this sample a sub sample was drawn for the collection of biometrical measurements. |
| Definizzjonijiet (disponibbli bl-Ingliż biss): | In this survey the normative references for BMI for the male and female adolescents was taken from the Centre of Disease Control (CDC).<br>BMI cut off points for the different weight categories varies for males and females.                                                                                                                                                                     |