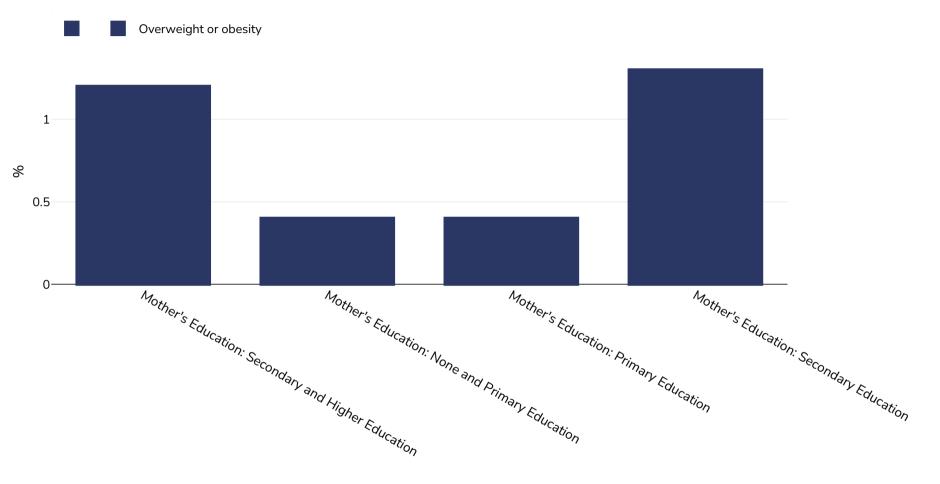

## Mali: Overweight/obesity by education

Infants, 1987

Sample size: 1541

References: DHS: Enquête démographique et de santé au Mali, 1987. Demographic and Health Surveys. Bamako, Mali, 1989

UNICEF/WHO/World Bank Joint Child Malnutrition Estimates Expanded Database: Overweight (Survey Estimates), May 2023, New York, For more information about the methodology, please consult https://data.unicef.org/resources/ime-2023-country-consultations/