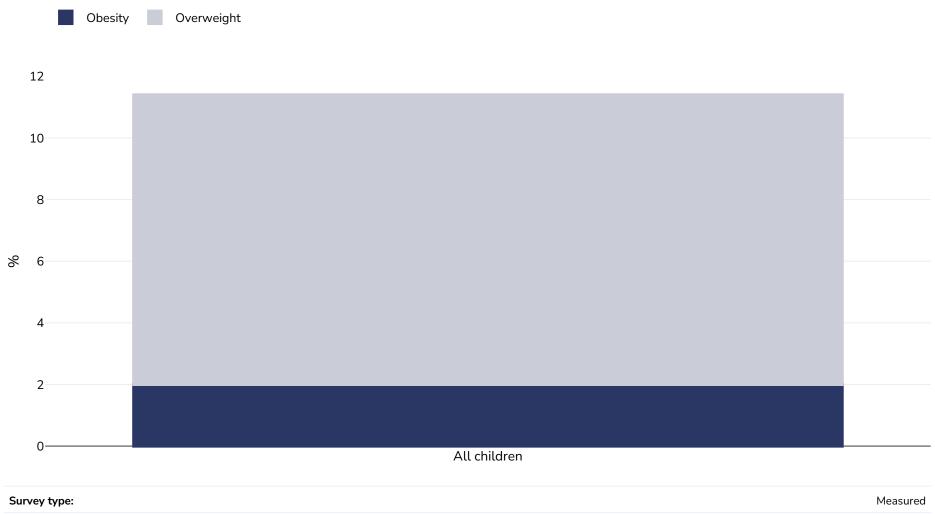

## Children, 2012

Cutoffs:

| 2             |                                                                                                                                                                                                  |            |
|---------------|--------------------------------------------------------------------------------------------------------------------------------------------------------------------------------------------------|------------|
| _             |                                                                                                                                                                                                  |            |
|               |                                                                                                                                                                                                  |            |
|               |                                                                                                                                                                                                  |            |
| 0———          | All children                                                                                                                                                                                     |            |
|               | All children                                                                                                                                                                                     |            |
|               |                                                                                                                                                                                                  |            |
| Survey type:  |                                                                                                                                                                                                  | Measured   |
| Age:          |                                                                                                                                                                                                  | 3-6        |
| Sample size:  |                                                                                                                                                                                                  | 1327       |
| Area covered: |                                                                                                                                                                                                  | Regional   |
| References:   | Manios, Y. et al. (2018). Prevalence and sociodemographic correlates of overweight and obesity in a large Pan-Europea<br>preschool children and their families: The ToyBox-study. Nutrition. 55- |            |
| Notes:        | Subnati                                                                                                                                                                                          | onal-Ghent |