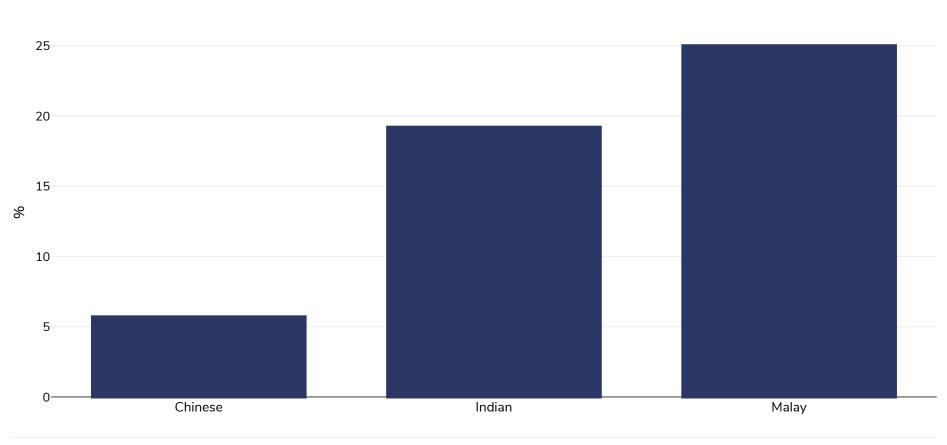

## Singapore: Overweight/obesity by ethnicity

## WORLD BESITY

Women, 2019-2020

| Survey type:  | Measured |
|---------------|----------|
| Age:          | 18-74    |
| Sample size:  | 2506     |
| Area covered: | National |

References:

National Population Health Survey 2020. Epidemiology & Disease Control Division and Policy, Research & Surveillance Group Ministry of Health and Health Promotion Board, Singapore. <a href="https://www.hpb.gov.sg/docs/default-source/default-document-library/nphs-2020-survey-report.pdf?sfvrsn=ece50aa9\_0">https://www.hpb.gov.sg/docs/default-source/default-document-library/nphs-2020-survey-report.pdf?sfvrsn=ece50aa9\_0</a> (Accessed 18.11.2021)