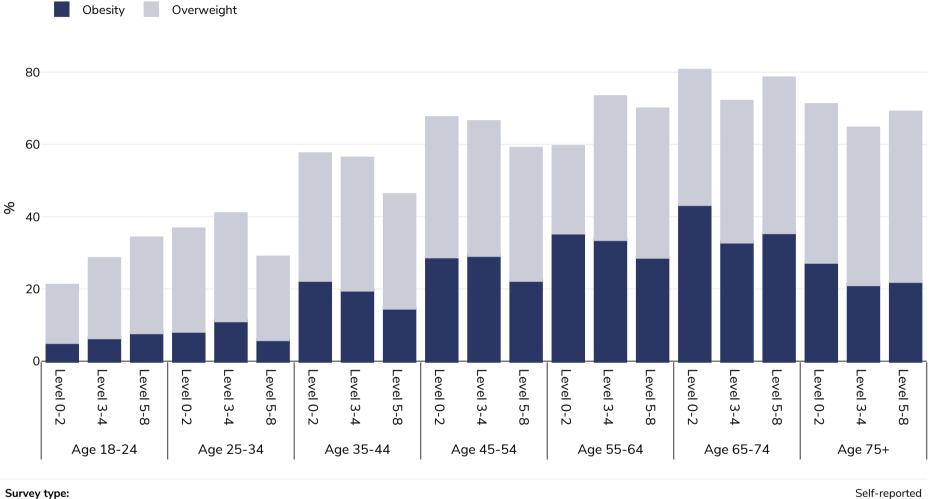

## Estonia: Overweight/obesity by age and education

## Adults, 2019

| Area covered: | National                                                                                                                                 |
|---------------|------------------------------------------------------------------------------------------------------------------------------------------|
| References:   | Eurostat 2019. Available at <u>https://appsso.eurostat.ec.europa.eu/nui/show.do?dataset=hlth_ehis_bm1e⟨=en</u> (last accessed 09.08.21). |
| Notes:        | NB. Some age ranges missing due to insufficient data to display by age & educational status                                              |

Unless otherwise noted, overweight refers to a BMI between 25kg and 29.9kg/m<sup>2</sup>, obesity refers to a BMI greater than 30kg/m<sup>2</sup>.