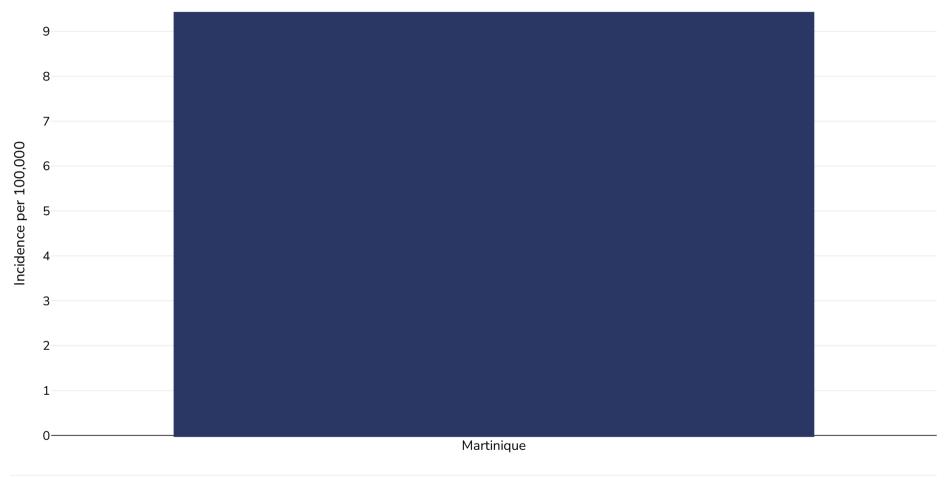

## Martinique: Multiple Myeloma

## Women, 2022

References:

Age: 20+

Area covered: National

Ferlay J, Ervik M, Lam F, Laversanne M, Colombet M, Mery L, Piñeros M, Znaor A, Soerjomataram I, Bray F (2024).Global Cancer Observatory: Cancer Today. Lyon, France: International Agency for Research on Cancer. Available from: <a href="https://gco.iarc.who.int/today">https://gco.iarc.who.int/today</a>,