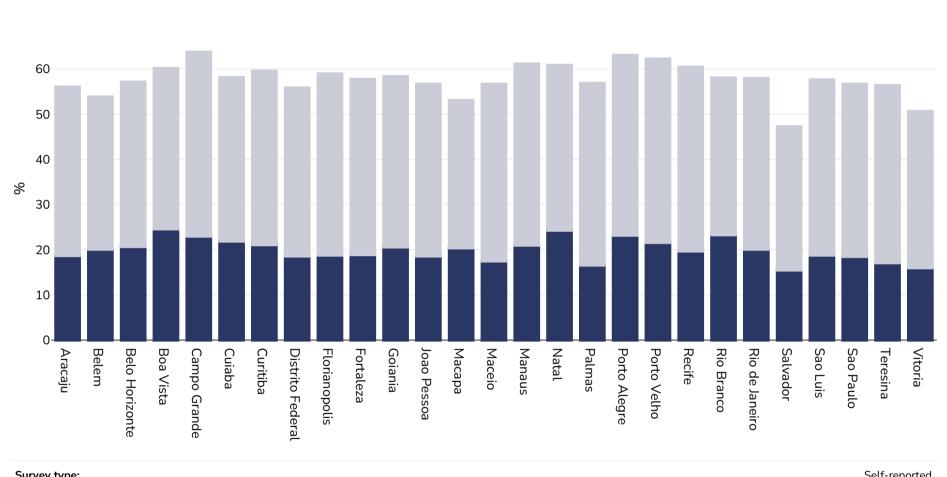

## Brazil: Overweight/obesity by region

Overweight

Notes:

Obesity

| Survey type: | Sett-reported |
|--------------|---------------|
| Age:         | 18+           |
| Sample size: | 52443         |

Area covered: Regional

References: Vigitel Brazil 2019: surveillance of risk and protective factors for chronic diseases by telephone survey: estimates of frequency and sociodemographic distribution of risk and protective factors for chronic diseases in the capitals of the 26 Brazilian states and the Federal

District in 2019 - report translation provided to WOF by Dra. Andrea Pereira, Presidente e co-fundadora da ONG Obesidade Brasil

Data from Capitals of 26 Brazilian States and the Federal District