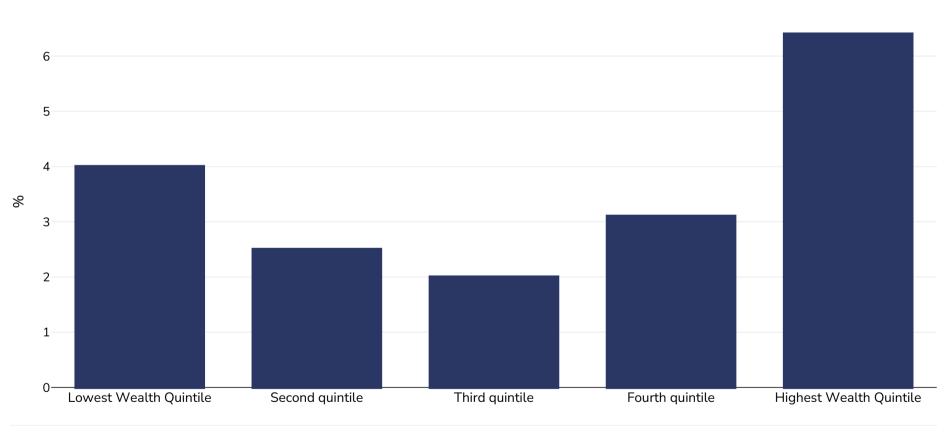

## Laos: Overweight/obesity by socio-economic group

Infants, 2017

Overweight or obesity

Sample size:

11359

References:

MICS-DHS: Lao Social Indicator Survey II 2017, Survey Findings Report. Vientiane, Lao PDR: Lao Statistics Bureau and UNICEF