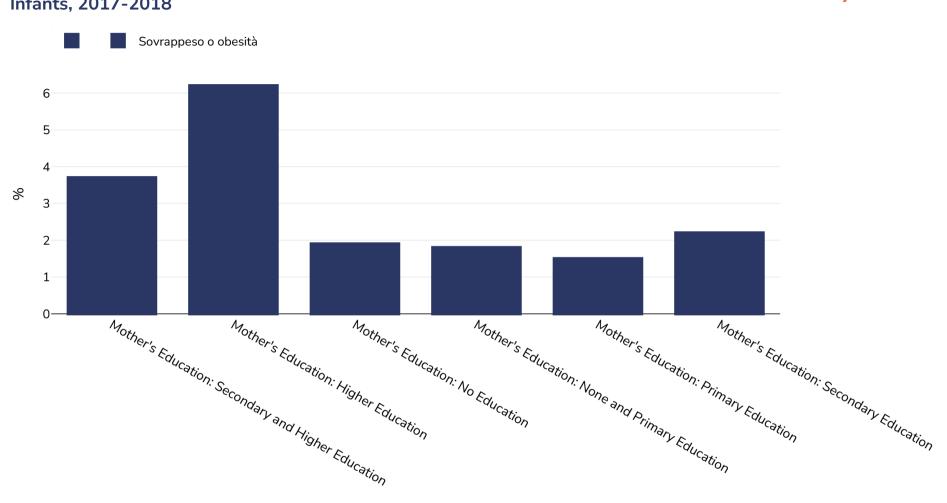

## Pakistan: Overweight/obesity by education

## Infants, 2017-2018

## 3547

**Riferimenti:** 

DHS: Pakistan Demographic and Health Survey 2017-18. Islamabad, Pakistan, and Rockville, Maryland, USA: NIPS and ICF

Note (disponibile solo in inglese):

Dimensioni del campione:

UNICEF/WHO/World Bank Joint Child Malnutrition Estimates Expanded Database: Overweight (Survey Estimates), May 2023, New York. For more information about the methodology, please consult https://data.unicef.org/resources/ime-2023-country-consultations/ Percentage of children under 5 years of age falling above 2 standard deviations (moderate and severe) from the median weight-forheight of the reference population.