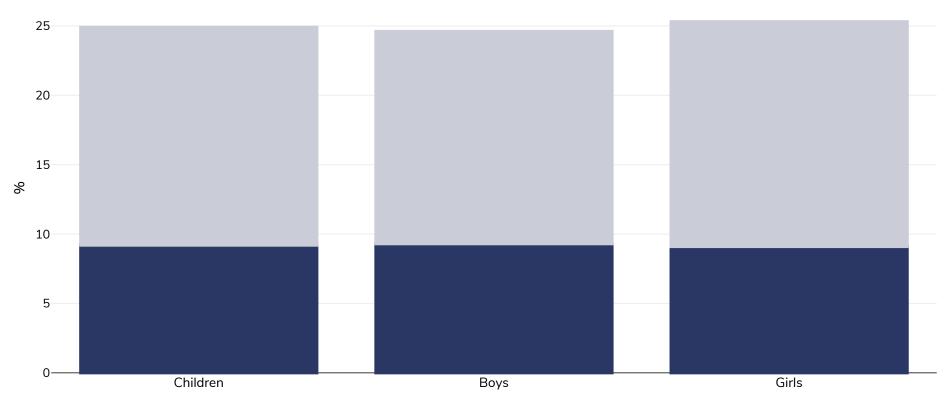

## WORLD BESITY

Children, 2018-2020

| Survey type:  | Measured                                                                                                                            |
|---------------|-------------------------------------------------------------------------------------------------------------------------------------|
| Age:          | 7                                                                                                                                   |
| Sample size:  | 2113                                                                                                                                |
| Area covered: | National                                                                                                                            |
| References:   | Report on the fifth round of data collection, 2018–2020; WHO European Childhood Obesity Surveillance Initiative (COSI), Copenhagen; |

Report on the fifth round of data collection, 2018–2020: WHO European Childhood Obesity Surveillance Initiative (COSI). Copenhagen: WHO Regional Office for Europe; 2022. Licence: CC BY-NC-SA 3.0 IGO.

Cutoffs: WHO 2007