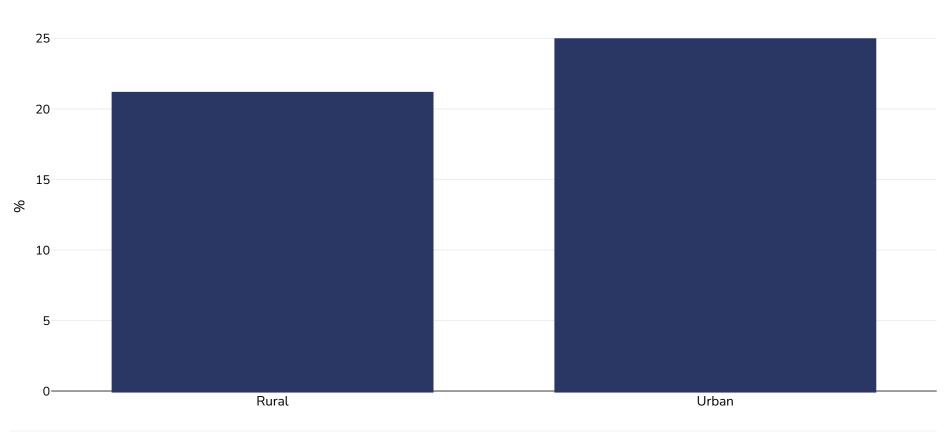

## China: Overweight/obesity by region

Women, 2000

| Survey type: | Measured                                                                                                                                                                                                                                                      |
|--------------|---------------------------------------------------------------------------------------------------------------------------------------------------------------------------------------------------------------------------------------------------------------|
| Age:         | 18+                                                                                                                                                                                                                                                           |
| References:  | Xi, B., Liang, Y., He, T., Reilly, K. H., Hu, Y., Wang, Q., Yan, Y. and Mi, J. (2012), Secular trends in the prevalence of general and abdominal obesity among Chinese adults, 1993–2009. Obesity Reviews, 13: 287–296. doi: 10.1111/j.1467-789X.2011.00944.x |