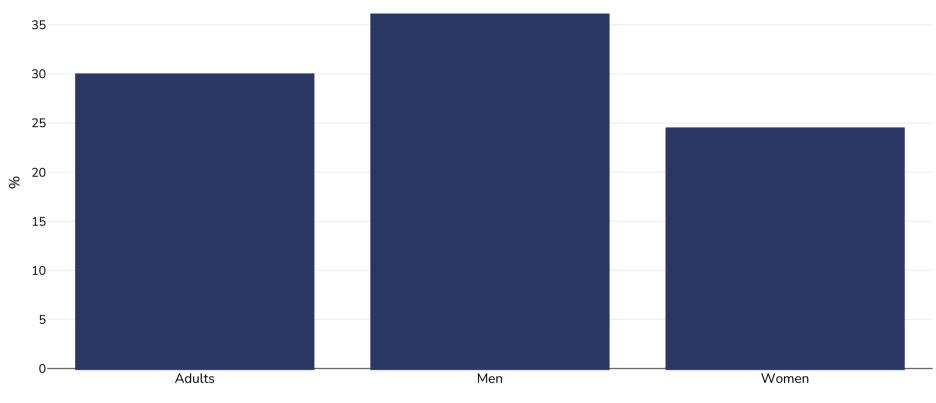

## Adults, 2014-2015

Overweight or obesity

| Survey type:  | Measured                                                                                                                                                                                                                                                                                                              |
|---------------|-----------------------------------------------------------------------------------------------------------------------------------------------------------------------------------------------------------------------------------------------------------------------------------------------------------------------|
| Age:          | 15-84                                                                                                                                                                                                                                                                                                                 |
| Sample size:  | 1976                                                                                                                                                                                                                                                                                                                  |
| Area covered: | National                                                                                                                                                                                                                                                                                                              |
| References:   | Report of Population Health Survey 2014/15 (Chapter 9, Centre for Health Protection Department of Health, The Government of the Hong Kong Special Administrative Region Available at <a href="https://www.chp.gov.hk/en/static/51256.html">https://www.chp.gov.hk/en/static/51256.html</a> (last accessed 01.04.2020) |
| Definitions:  | WHO Asian cutoffs shown for combined overweight and obesity to allow comparison with non-Asian cutoffs.                                                                                                                                                                                                               |
| Cutoffs:      | WHO Asia                                                                                                                                                                                                                                                                                                              |

Unless otherwise noted, overweight refers to a BMI between 25kg and 29.9kg/m², obesity refers to a BMI greater than 30kg/m².