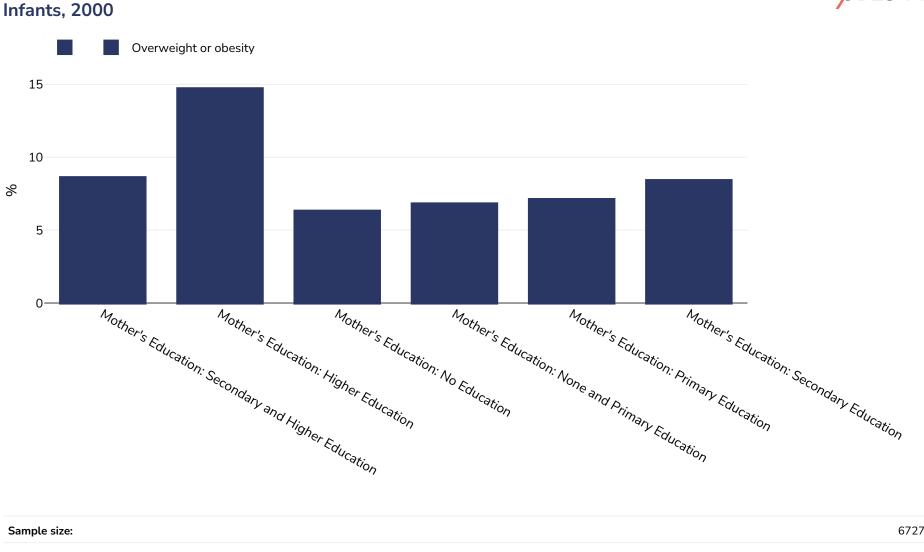

## Rwanda: Overweight/obesity by education

| Sample size: | 6727                                                                                                                                                                                                                                                               |
|--------------|--------------------------------------------------------------------------------------------------------------------------------------------------------------------------------------------------------------------------------------------------------------------|
| References:  | DHS: Enquête démographique et de santé, Rwanda 2000. Demographic and Health Surveys. Kigali, Rwanda et Calverton, Maryland,<br>USA: Ministère de la Santé, Office National de la Population et ORC Macro, 2001                                                     |
| Notes:       | UNICEF/WHO/World Bank Joint Child Malnutrition Estimates Expanded Database: Overweight (Survey Estimates), May 2023, New York. For more information about the methodology, please consult <u>https://data.unicef.org/resources/jme-2023-country-consultations/</u> |