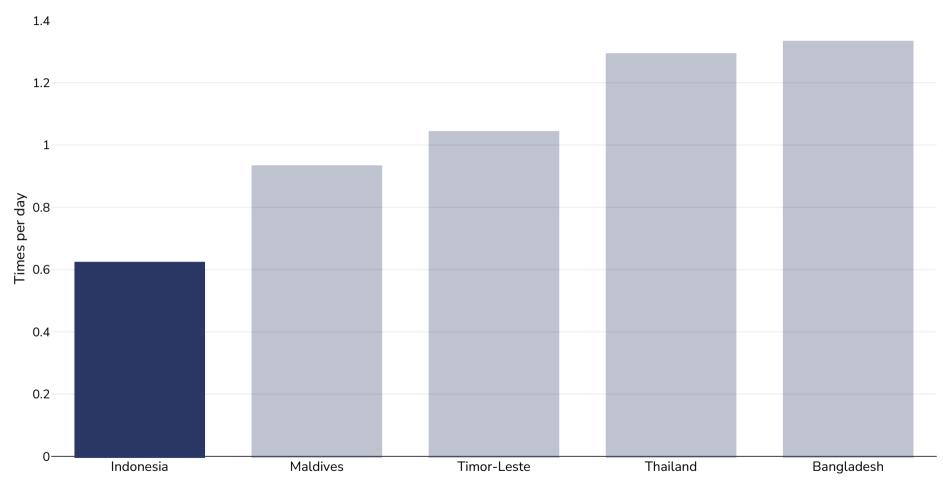

## Indonesia: Average daily frequency of carbonated soft drink consumption

Children, 2014-2015

Survey type: Measured

**Age:** 12-17

References:

Beal et al. (2019). Global Patterns of Adolescent Fruit, Vegetable, Carbonated Soft Drink, and Fast-food consumption: A meta-analysis of global school-based student health surveys. Food and Nutrition Bulletin. <a href="https://doi.org/10.1177/0379572119848287">https://doi.org/10.1177/0379572119848287</a> sourced from Food Systems Dashboard <a href="https://www.foodsystemsdashboard.org/food-systems">https://www.foodsystemsdashboard.org/food-systemsdashboard.org/food-systemsdashboard.org/food-systemsdashboard.org/food-systemsdashboard.org/food-systemsdashboard.org/food-systemsdashboard.org/food-systemsdashboard.org/food-systemsdashboard.org/food-systemsdashboard.org/food-systemsdashboard.org/food-systemsdashboard.org/food-systemsdashboard.org/food-systemsdashboard.org/food-systemsdashboard.org/food-systemsdashboard.org/food-systemsdashboard.org/food-systemsdashboard.org/food-systemsdashboard.org/food-systemsdashboard.org/food-systemsdashboard.org/food-systemsdashboard.org/food-systemsdashboard.org/food-systemsdashboard.org/food-systemsdashboard.org/food-systemsdashboard.org/food-systemsdashboard.org/food-systemsdashboard.org/food-systemsdashboard.org/food-systemsdashboard.org/food-systemsdashboard.org/food-systemsdashboard.org/food-systemsdashboard.org/food-systemsdashboard.org/food-systemsdashboard.org/food-systemsdashboard.org/food-systemsdashboard.org/food-systemsdashboard.org/food-systemsdashboard.org/food-systemsdashboard.org/food-systemsdashboard.org/food-systemsdashboard.org/food-systemsdashboard.org/food-systemsdashboard.org/food-systemsdashboard.org/food-systemsdashboard.org/food-systemsdashboard.org/food-systemsdashboard.org/food-systemsdashboard.org/food-systemsdashboard.org/food-systemsdashboard.org/food-systemsdashboard.org/food-systemsdashboard.org/food-systemsdashboard.org/food-systemsdashboard.org/food-systemsdashboard.org/food-systemsdashboard.org/food-systemsdashboard.org/food-systemsdashboard.org/food-systemsdashboard.org/food-systemsdashboard.org/food-systemsdashboard.org/food-systemsdashboard