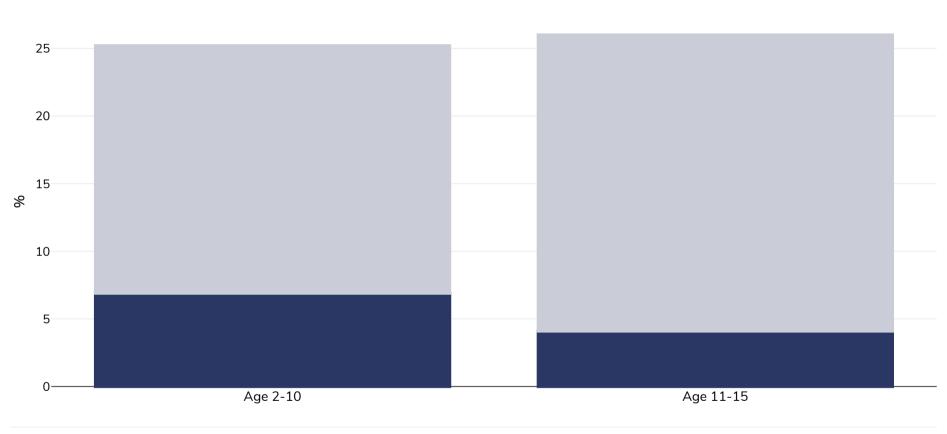

## Northern Ireland: Overweight/obesity by age

IOTF

Children, 2019-2020

Cutoffs:

| Survey type:  | Measured                                                                                                                             |
|---------------|--------------------------------------------------------------------------------------------------------------------------------------|
| Sample size:  | 663                                                                                                                                  |
| Area covered: | National                                                                                                                             |
| References:   | Northern Ireland Health Survey 2019/20. Available at https://www.health-ni.gov.uk/publications/health-survey-northern-ireland-first- |

Northern Ireland Health Survey 2019/20. Available at <a href="https://www.health-ni.gov.uk/publications/health-survey-northern-ireland-first-results-201920">https://www.health-ni.gov.uk/publications/health-survey-northern-ireland-first-results-201920</a> (last accessed 02.03.21)

<u>results-201920</u> (last accessed 02.03.21