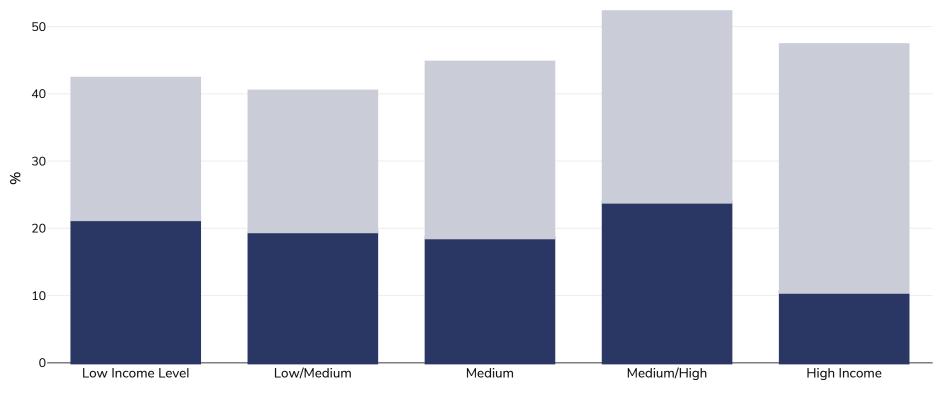

## Italy: Overweight/obesity by socio-economic group

## WORLD BESITY

IOTF

Children, 2007-2008

**Cutoffs:** 

|            | Low Income Level | Low/Medium                                 | Medium                          | Medium/High                           | High Income                        |
|------------|------------------|--------------------------------------------|---------------------------------|---------------------------------------|------------------------------------|
| Survey typ | e:               |                                            |                                 |                                       | Measured                           |
| Age:       |                  |                                            |                                 |                                       | 2-9                                |
| Sample siz | e:               |                                            |                                 |                                       | 2424                               |
| Area cover | red:             |                                            |                                 |                                       | National                           |
| References | s: ,             | Ahrens W, Pigeot I, Pohlabeln H et al. Pre | valence of overweight and obesi | ity in European children below the ag | ge of 10. IJO 2014;38:S99-<br>S107 |
| Notes:     |                  |                                            |                                 |                                       | Parental Income                    |