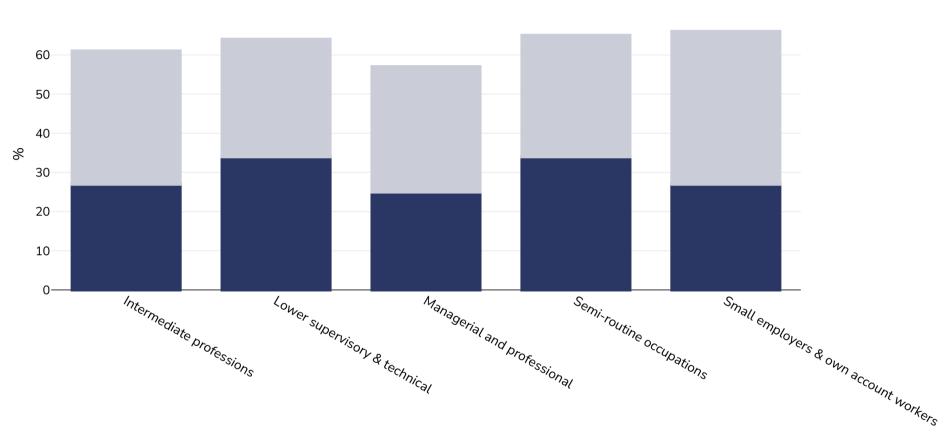

## Scotland: Overweight/obesity by socio-economic group

## WORLD OBESITY

Occupation

Women, 2013

Notes:

| Survey type:  | Measured                                                                                                                                                                |
|---------------|-------------------------------------------------------------------------------------------------------------------------------------------------------------------------|
| Age:          | 16+                                                                                                                                                                     |
| Sample size:  | 4107                                                                                                                                                                    |
| Area covered: | National                                                                                                                                                                |
| References:   | Scottish Health Survey 2013. <a href="http://www.gov.scot/Publications/2014/12/9982/0">http://www.gov.scot/Publications/2014/12/9982/0</a> (last accessed 24 Sept 2015) |
|               |                                                                                                                                                                         |