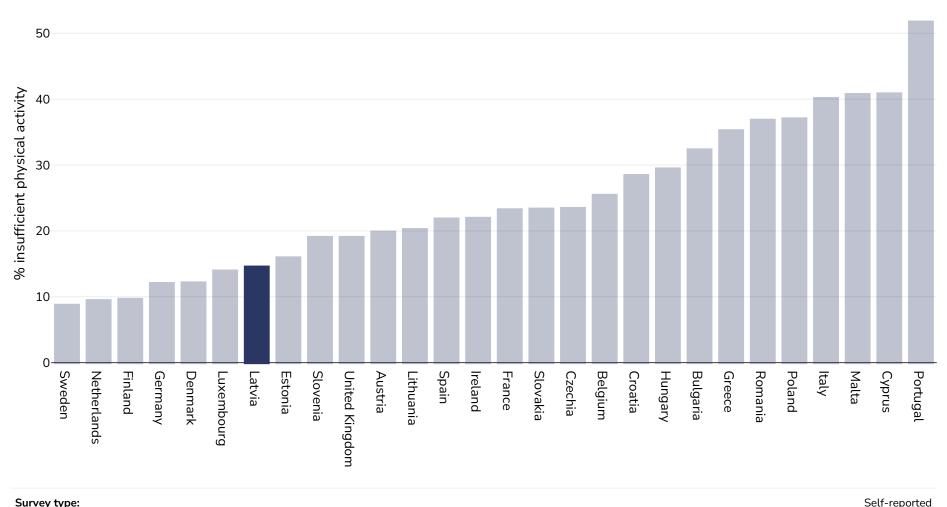

## Latvia: Insufficient physical activity

## Adults, 2022

Survey type: Age: 18+

Area covered: National

> WHO (2024). Prevalence of insufficient physical activity among adults aged 18-years age-standardized estimate in 2022. Available at https://www.who.int/data/gho/data/indicators/indicator-details/GHO/prevalence-of-insufficient-physical-activity-among-adults-aged-

18-years-(age-standardized-estimate)-(-)

**Definitions:** 

References:

Percent of population attaining less than 150 minutes of moderate-intensity physical activity per week, or less than 75 minutes of vigorous-intensity physical activity per week, or equivalent.