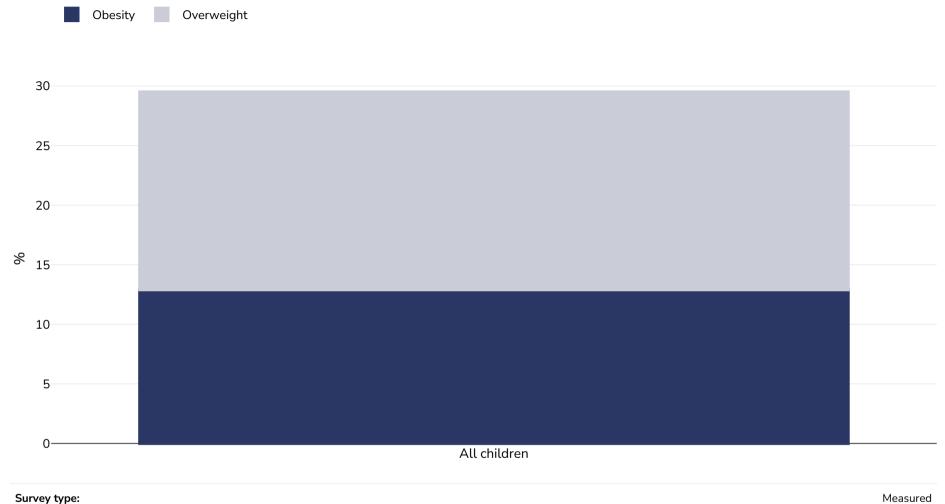

## Serbia: Obesity prevalence

| , ,,          |                                                                                                                                                                                                                                                                                                           |
|---------------|-----------------------------------------------------------------------------------------------------------------------------------------------------------------------------------------------------------------------------------------------------------------------------------------------------------|
| Age:          | 5-14                                                                                                                                                                                                                                                                                                      |
| Sample size:  | 1285                                                                                                                                                                                                                                                                                                      |
| Area covered: | National                                                                                                                                                                                                                                                                                                  |
| References:   | Statistical Office of the Republic of Serbia, Institute of Public Health of Serbia (2021). THE 2019 SERBIAN NATIONAL HEALTH SURVEY. Available at <a href="https://publikacije.stat.gov.rs/G2021/pdfE/G20216003.pdf">https://publikacije.stat.gov.rs/G2021/pdfE/G20216003.pdf</a> (last accessed 08.06.21) |

Notes: The survey had anthropometric measurements measured

No details of cut off given **Definitions:** 

**Cutoffs:** Not available