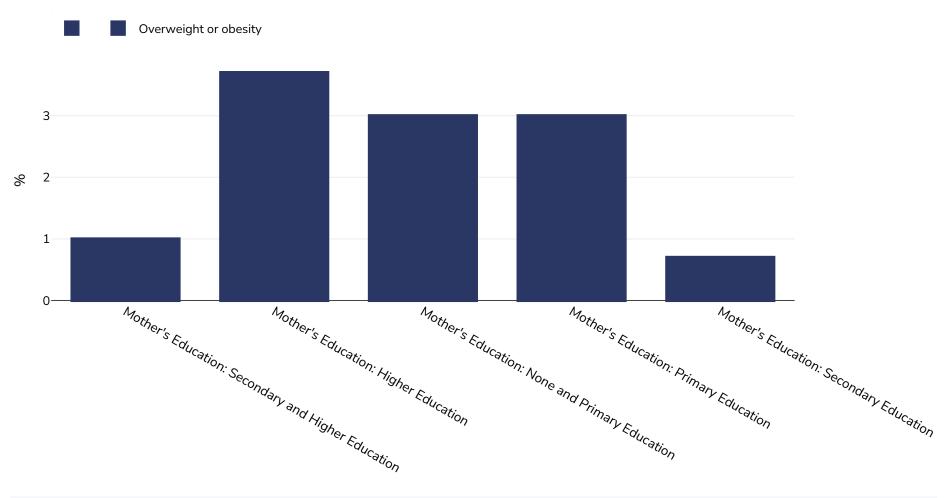

## Thailand: Overweight/obesity by education

=>+SD

Infants, 1987

Notes:

**Definitions:** 

References: DHS: Thailand demographic and health survey 1987. Demographic and Health Surveys. Institute of Population Studies, Chulalongkorn
University. Bangkok, Thailand, 1988