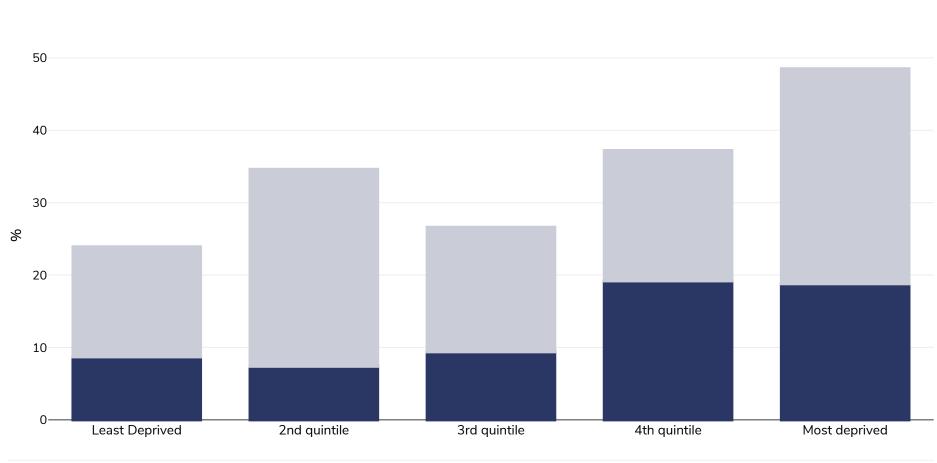

## New Zealand: Overweight/obesity by socio-economic group

Girls, 2017-2018

References:

Obesity

Overweight

| Survey type:  | Measured |
|---------------|----------|
| Age:          | 2-14     |
| Sample size:  | 3,566    |
| Area covered: | National |