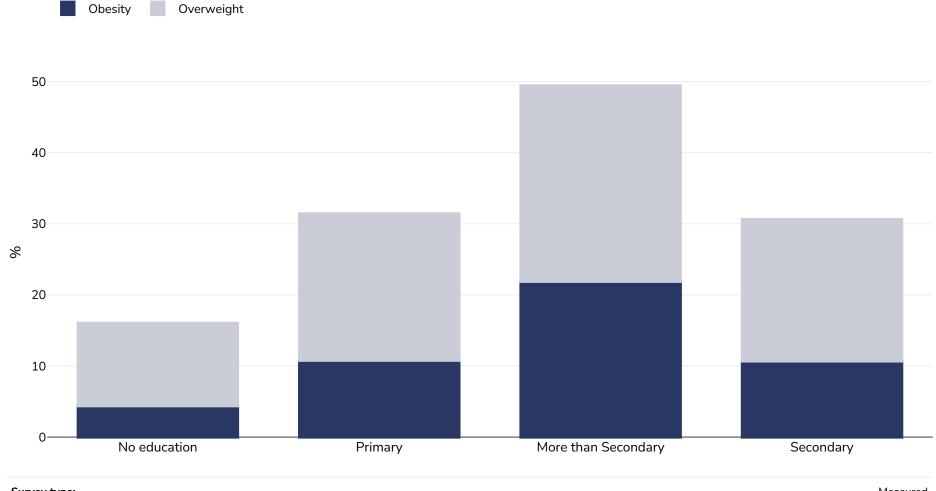

## Nigeria: Overweight/obesity by education

## WORLD

Women, 2018

| 0             |              |                                                                                                                    |                                                                                                                                                                                                                                                                                                                    |           |  |
|---------------|--------------|--------------------------------------------------------------------------------------------------------------------|--------------------------------------------------------------------------------------------------------------------------------------------------------------------------------------------------------------------------------------------------------------------------------------------------------------------|-----------|--|
| 0             | No education | Primary                                                                                                            | More than Secondary                                                                                                                                                                                                                                                                                                | Secondary |  |
| Survey type:  |              |                                                                                                                    |                                                                                                                                                                                                                                                                                                                    | Measured  |  |
| Age:          |              |                                                                                                                    |                                                                                                                                                                                                                                                                                                                    | 15-49     |  |
| Sample size:  |              |                                                                                                                    |                                                                                                                                                                                                                                                                                                                    | 12728     |  |
| Area covered: |              |                                                                                                                    |                                                                                                                                                                                                                                                                                                                    | National  |  |
| References:   |              |                                                                                                                    | National Population Commission - NPC/Nigeria and ICF. 2019. Nigeria Demographic and Health Survey 2018. Abuja, Nigeria, and Rockville, Maryland, USA: NPC and ICF. ( <a href="https://www.dhsprogram.com/pubs/pdf/FR359/FR359.pdf">https://www.dhsprogram.com/pubs/pdf/FR359/FR359.pdf</a> last accessed 07.11.19) |           |  |
| Notes:        |              | Demographic Health Survey data includes ever married women aged 15-49 years only and may include males aged 15-59. |                                                                                                                                                                                                                                                                                                                    |           |  |

Unless otherwise noted, overweight refers to a BMI between 25kg and 29.9kg/m², obesity refers to a BMI greater than 30kg/m².