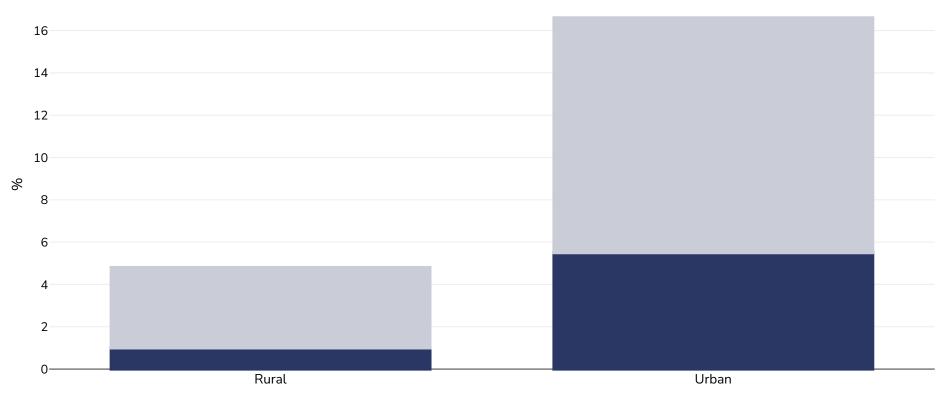

## Bangladesh: Overweight/obesity by region

## WORLD

Z score cut-offs used

Other

Girls, 2009

Notes:

**Cutoffs:** 

| 0             | Rural                | Urban                                                                                                                                        |
|---------------|----------------------|----------------------------------------------------------------------------------------------------------------------------------------------|
| Survey type:  |                      | Measured                                                                                                                                     |
| Age:          |                      | 6-15                                                                                                                                         |
| Sample size:  |                      | 10135                                                                                                                                        |
| Area covered: |                      | National                                                                                                                                     |
| References:   | Bulbul T and Hoque M | 2014. Prevalence of childhood obesity and overweight in Bangladesh: findings from a countrywide epidemiological study. BMC Pediatr. 1;14:86. |