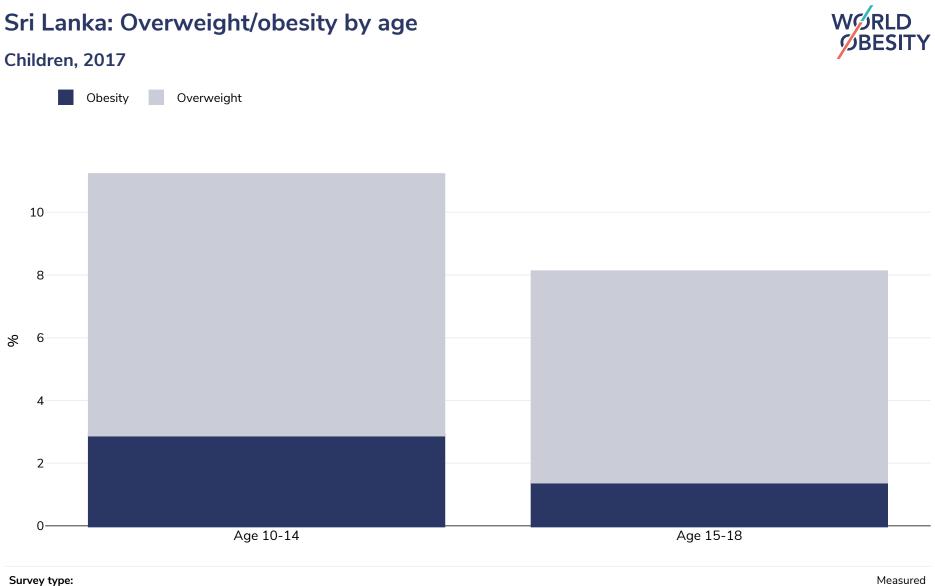

| Survey type:  | Measured                                                                                                                                                                                                                  |
|---------------|---------------------------------------------------------------------------------------------------------------------------------------------------------------------------------------------------------------------------|
| Sample size:  | 2570                                                                                                                                                                                                                      |
| Area covered: | National                                                                                                                                                                                                                  |
| References:   | Jayatissa R, Fervando D.N, Perera A, De Alwis N, National Nutrition and Micronutrient Survey among school adolescents aged 10-18<br>years in Sri Lanka 2017. Medical research Institute, Ministry of Health, Colombo 2019 |
| Definitions:  | BMI-for-age-sex between 1 SD and 2SD as overweight and BMI-for-age-sex >2SD as obesity.                                                                                                                                   |
| Cutoffs:      | WHO                                                                                                                                                                                                                       |