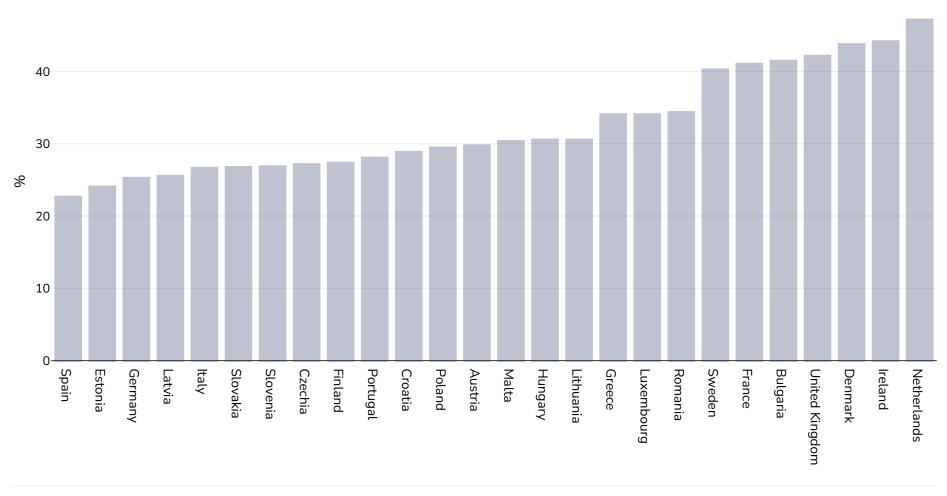

## European Union + UK: Prevalence of less-than-daily vegetable consumption

Children, 2014

Survey type: Measured

Age: 12-17

References:

Beal et al. (2019). Global Patterns of Adolescent Fruit, Vegetable, Carbonated Soft Drink, and Fast-food consumption: A meta-analysis of global school-based student health surveys. Food and Nutrition Bulletin. <a href="https://doi.org/10.1177/0379572119848287">https://doi.org/10.1177/0379572119848287</a> sourced from Food Systems Dashboard <a href="https://www.foodsystemsdashboard.org/food-systems">https://www.foodsystemsdashboard.org/food-systemsdashboard.org/food-systemsdashboard.org/food-systemsdashboard.org/food-systemsdashboard.org/food-systemsdashboard.org/food-systemsdashboard.org/food-systemsdashboard.org/food-systemsdashboard.org/food-systemsdashboard.org/food-systemsdashboard.org/food-systemsdashboard.org/food-systemsdashboard.org/food-systemsdashboard.org/food-systemsdashboard.org/food-systemsdashboard.org/food-systemsdashboard.org/food-systemsdashboard.org/food-systemsdashboard.org/food-systemsdashboard.org/food-systemsdashboard.org/food-systemsdashboard.org/food-systemsdashboard.org/food-systemsdashboard.org/food-systemsdashboard.org/food-systemsdashboard.org/food-systemsdashboard.org/food-systemsdashboard.org/food-systemsdashboard.org/food-systemsdashboard.org/food-systemsdashboard.org/food-systemsdashboard.org/food-systemsdashboard.org/food-systemsdashboard.org/food-systemsdashboard.org/food-systemsdashboard.org/food-systemsdashboard.org/food-systemsdashboard.org/food-systemsdashboard.org/food-systemsdashboard.org/food-systemsdashboard.org/food-systemsdashboard.org/food-systemsdashboard.org/food-systemsdashboard.org/food-systemsdashboard.org/food-systemsdashboard.org/food-systemsdashboard.org/food-systemsdashboard.org/food-systemsdashboard.org/food-systemsdashboard.org/food-systemsdashboard.org/food-systemsdashboard.org/food-systemsdashboard.org/food-systemsdashboard.org/food-systemsdashboard.org/food-systemsdashboard.org/food-systemsdashboard.org/food-systemsdashboard.org/food-systemsdashboard.org/food-systemsdashboard.org/food-systemsdashboard.org/food-systemsdashboard.org/food-sys

**Definitions:**Prevalence of less-than-daily vegetable consumption (% less-than-daily vegetable consumption)