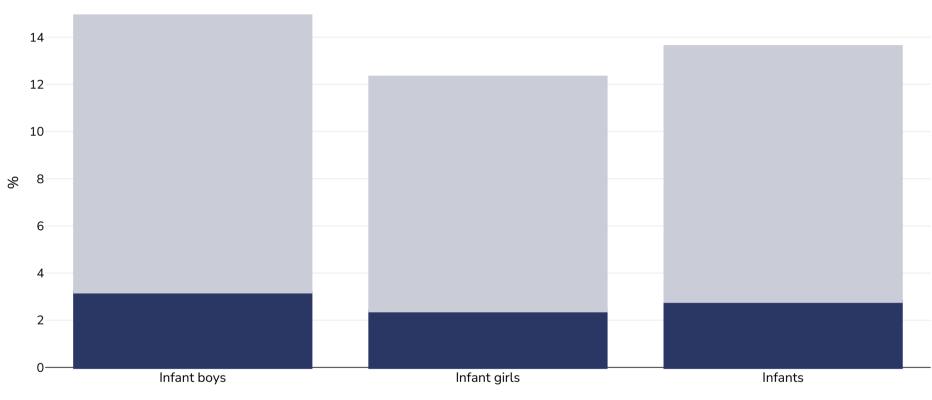

## **Kyrgyzstan: Obesity prevalence**

## Infants, 2014

**Cutoffs:** 

IOTF

| 0             | Infant boys | Infant girls                                                                                                             | Infants                                                       |
|---------------|-------------|--------------------------------------------------------------------------------------------------------------------------|---------------------------------------------------------------|
| Survey type:  |             |                                                                                                                          | Measured                                                      |
| Age:          |             |                                                                                                                          | 2-5                                                           |
| Sample size:  |             |                                                                                                                          | 2664                                                          |
| Area covered: |             |                                                                                                                          | National                                                      |
| References:   |             | Kyrgyzstan MICS 2014 Surve                                                                                               | y - data analysed by R Jackson Leach World Obesity Federation |
| Notes:        |             | Kyrgyzstan MICS 2014 Survey - data analysed by R Jackson Leach World Obesity Federation using 2012 monthly IOTF Cut offs |                                                               |