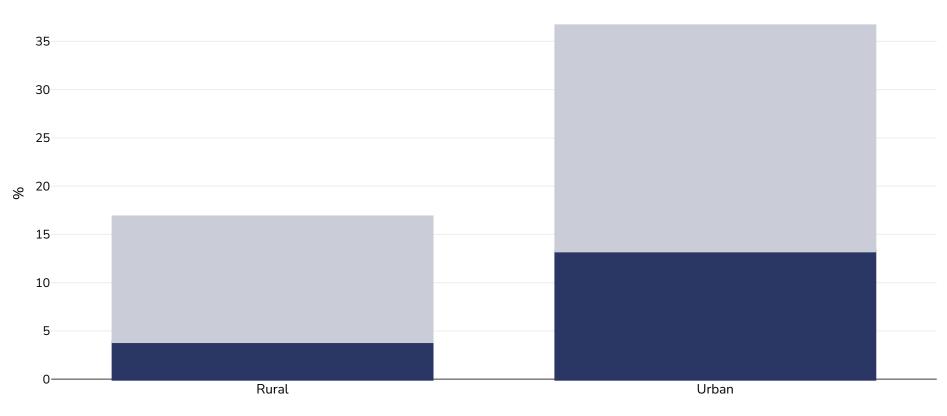

## Malawi: Overweight/obesity by region

## Women, 2015-2016

| Survey type:  | Measured                                                                                                                          |
|---------------|-----------------------------------------------------------------------------------------------------------------------------------|
| Age:          | 15-49                                                                                                                             |
| Sample size:  | 7180                                                                                                                              |
| Area covered: | National (women 15-49 only)                                                                                                       |
| References:   | National Statistical Office - NSO/Malawi and ICF. 2017. Malawi Demographic and Health Survey 2015-16. Zomba, Malawi: NSO and ICF. |

**Notes:** Demographic Health Survey data includes ever married women aged 15-49 years only and may include males aged 15-59.

Unless otherwise noted, overweight refers to a BMI between 25kg and 29.9kg/m², obesity refers to a BMI greater than 30kg/m².