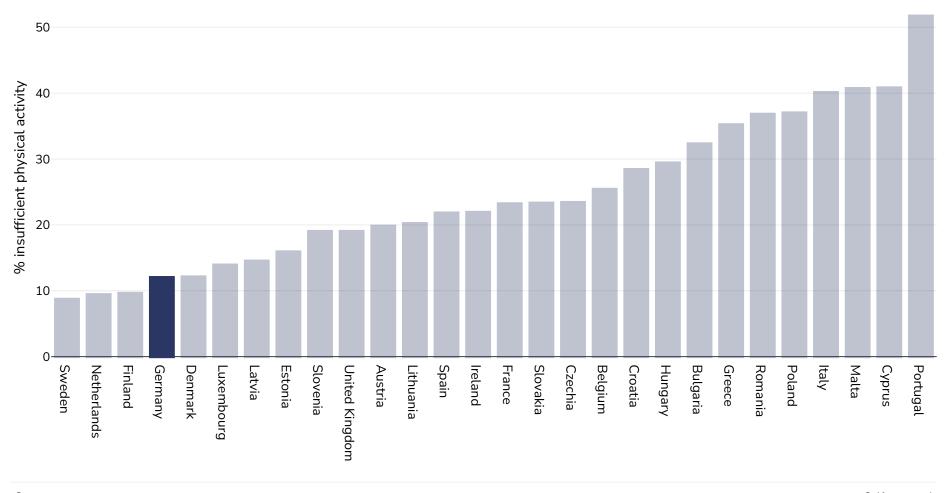

## Germany: Insufficient physical activity

## Adults, 2022

Self-reported Survey type: Age: 18+

Area covered: National

> WHO (2024). Prevalence of insufficient physical activity among adults aged 18-years age-standardized estimate in 2022. Available at  $\underline{\text{https://www.who.int/data/gho/data/indicators/indicator-details/GHO/prevalence-of-insufficient-physical-activity-among-adults-aged-insufficient-physical-activity-among-adults-aged-insufficient-physical-activity-among-adults-aged-insufficient-physical-activity-among-adults-aged-insufficient-physical-activity-among-adults-aged-insufficient-physical-activity-among-adults-aged-insufficient-physical-activity-among-adults-aged-insufficient-physical-activity-among-adults-aged-insufficient-physical-activity-among-adults-aged-insufficient-physical-activity-among-adults-aged-insufficient-physical-activity-among-adults-aged-insufficient-physical-activity-among-adults-aged-insufficient-physical-activity-among-adults-aged-insufficient-physical-activity-among-adults-aged-insufficient-physical-activity-among-adults-aged-insufficient-physical-activity-among-adults-aged-insufficient-physical-activity-among-adults-aged-insufficient-physical-activity-among-adults-aged-insufficient-physical-activity-among-adults-aged-insufficient-physical-activity-among-adults-aged-insufficient-physical-activity-among-adults-aged-insufficient-physical-activity-among-adults-aged-insufficient-physical-activity-among-adults-aged-insufficient-physical-activity-adults-aged-insufficient-physical-activity-adults-aged-insufficient-physical-activity-adults-aged-insufficient-physical-activity-adults-aged-insufficient-physical-activity-adults-aged-insufficient-physical-activity-adults-aged-insufficient-physical-activity-adults-aged-insufficient-physical-activity-adults-aged-insufficient-physical-activity-adults-aged-insufficient-physical-activity-adults-aged-insufficient-physical-activity-adults-aged-insufficient-physical-activity-adults-aged-insufficient-physical-activity-adults-aged-insufficient-physical-activity-adults-aged-insufficient-physical-activity-adults-aged-insufficient-physical-activity-adults-aged-insufficient-physical-activity-adults-aged-insufficient-physical-activity-adults-aged-insufficient-physical-activity-adults-aged-insufficient-ph$

18-years-(age-standardized-estimate)-(-)

**Definitions:** 

References:

Percent of population attaining less than 150 minutes of moderate-intensity physical activity per week, or less than 75 minutes of vigorous-intensity physical activity per week, or equivalent.