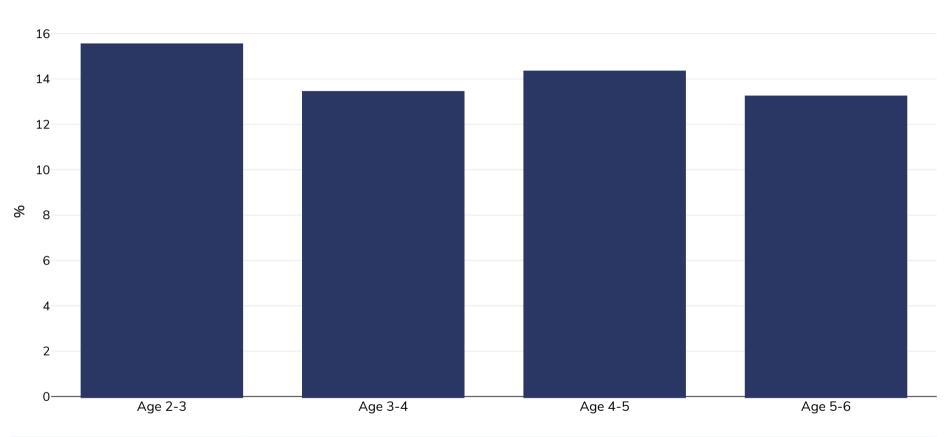

## Children, 2012-2013

Overweight or obesity

| Survey type:  | Measured                                                                                                                                                                                                  |
|---------------|-----------------------------------------------------------------------------------------------------------------------------------------------------------------------------------------------------------|
| Sample size:  | 6738                                                                                                                                                                                                      |
| Area covered: | Fars Province                                                                                                                                                                                             |
| References:   | Overweight and Obesity among Preschool Children from Fars Province of Iran: Prevalence and Associated Factors.<br><u>https://www.ncbi.nlm.nih.gov/pmc/articles/PMC7189086/</u> (last accessed 31.05.2022) |