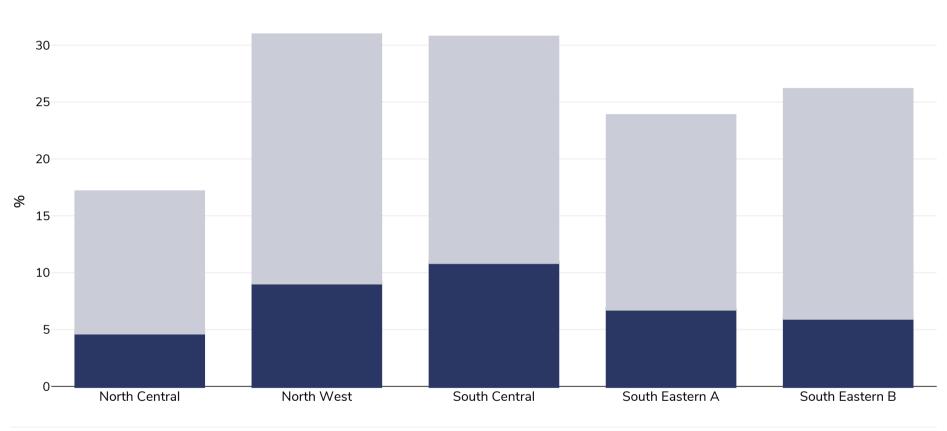

## Liberia: Overweight/obesity by region

## WORLD BESITY

Women, 2013

| Survey type:  | Measured                                                                                                           |
|---------------|--------------------------------------------------------------------------------------------------------------------|
| Age:          | 15-49                                                                                                              |
| Sample size:  | 4110 Women 4049 Men                                                                                                |
| Area covered: | National                                                                                                           |
| References:   | Deomgraphic Health Survey Liberia 2013                                                                             |
| Notes:        | Demographic Health Survey data includes ever married women aged 15-49 years only and may include males aged 15-59. |

Unless otherwise noted, overweight refers to a BMI between 25kg and 29.9kg/m², obesity refers to a BMI greater than 30kg/m².