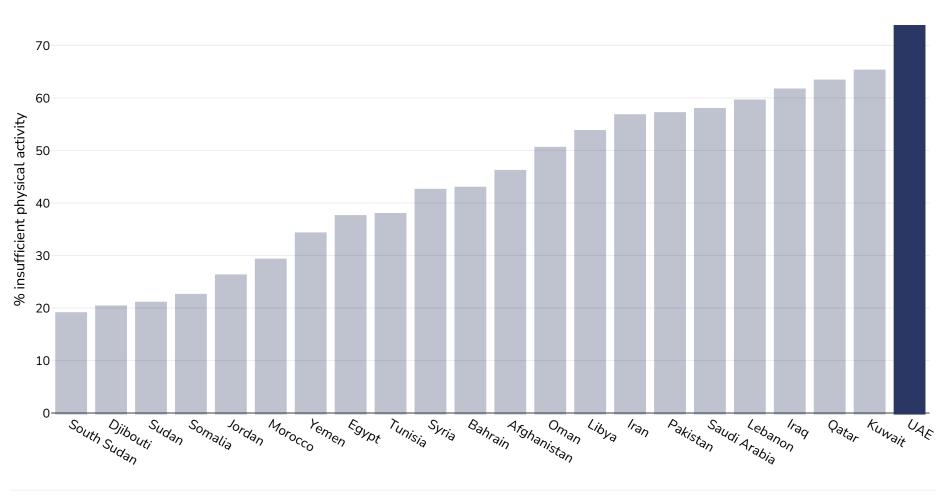

## United Arab Emirates: Insufficient physical activity

18-years-(age-standardized-estimate)-(-)

Definitions:

References:

Percent of population attaining less than 150 minutes of moderate-intensity physical activity per week, or less than 75 minutes of vigorous-intensity physical activity per week, or equivalent.